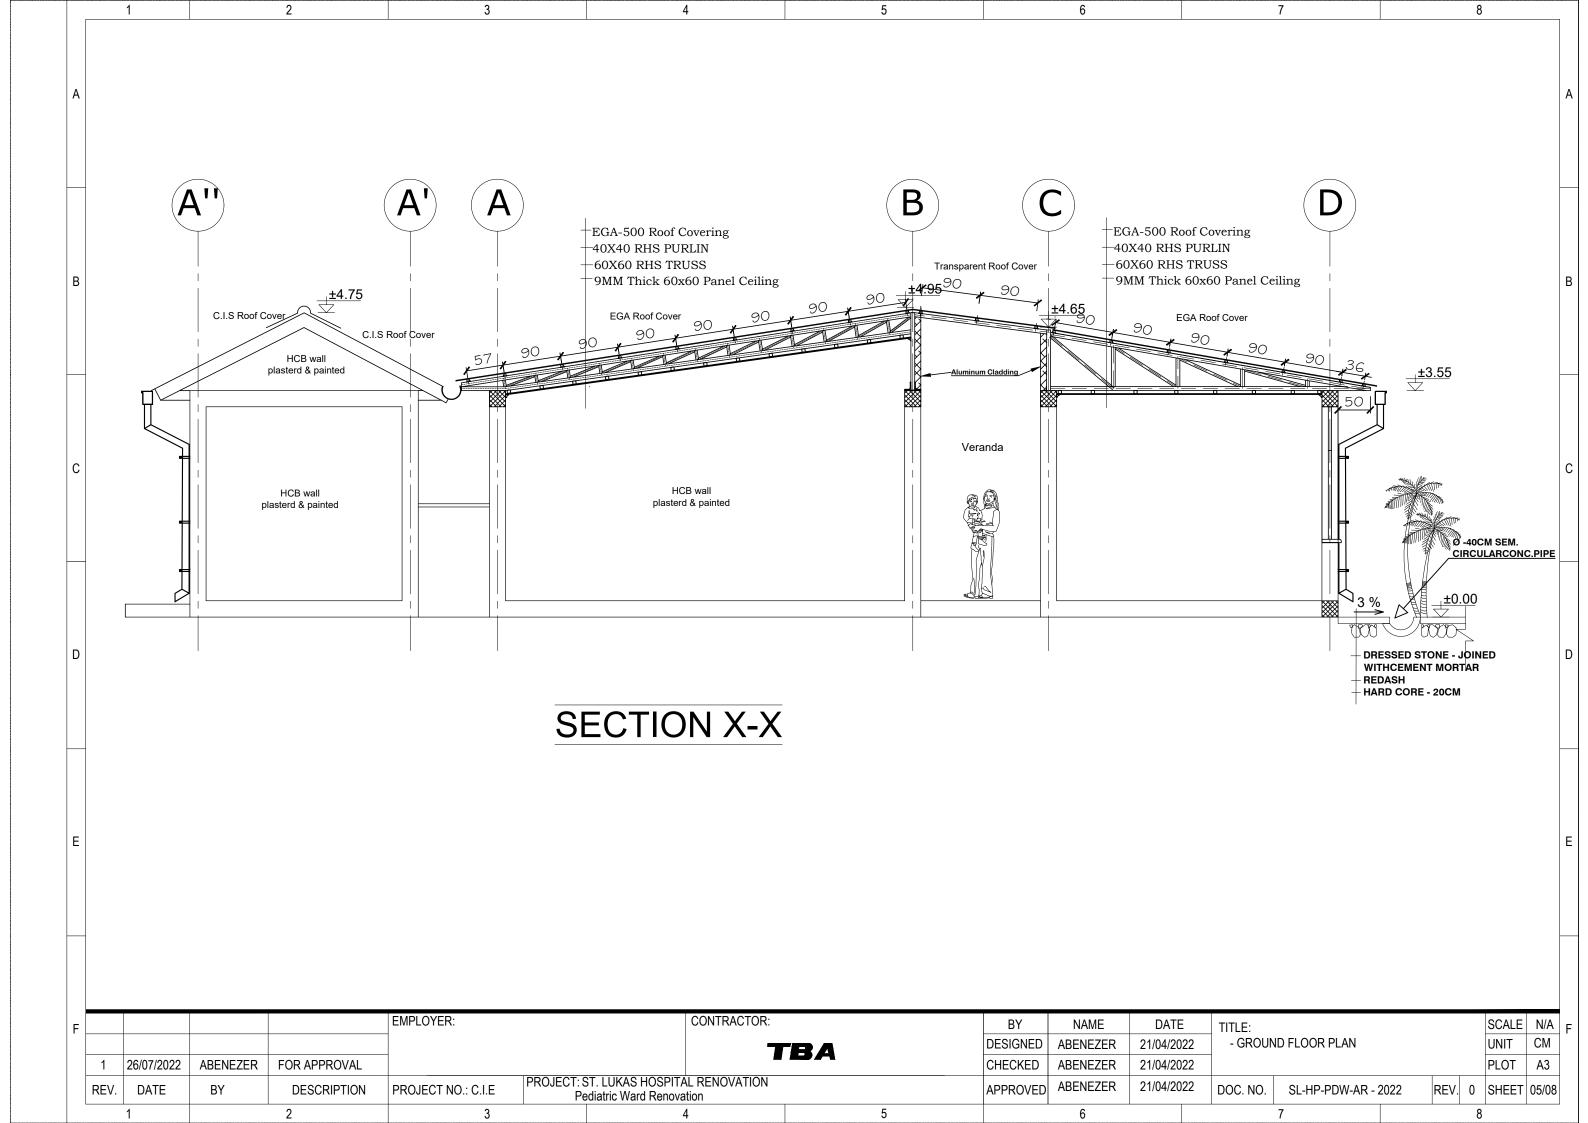

|                                        | 7                 |             | 8                                |                          |   |
|----------------------------------------|-------------------|-------------|----------------------------------|--------------------------|---|
|                                        |                   |             |                                  |                          | Α |
| Coof Cover                             |                   |             | <u>1.75</u>                      |                          | В |
| ✓<br>HCB wal<br>plasterd & pa<br>±1.20 | ▼  <br>I<br>inted |             | 3.55                             |                          | С |
|                                        |                   | ±0.30       | 0<br><u>±0.00</u><br>⊻           |                          | D |
|                                        |                   |             |                                  |                          | E |
| TITLE:<br>2 - GROU<br>2<br>2 DOC. NO   | JND FLOOR PLAN    | - 2022 REV. | SCALE<br>UNIT<br>PLOT<br>0 SHEET | N/A<br>CM<br>A3<br>04/08 | F |
| I                                      | 7                 |             | 8                                |                          |   |

|   | TITLE:   |                  |      |      |   | SCALE | N/A   | F |
|---|----------|------------------|------|------|---|-------|-------|---|
| 2 | - GROUN  | ID FLOOR PLAN    |      |      |   | UNIT  | СМ    |   |
| 2 |          |                  |      |      |   | PLOT  | A3    |   |
| 2 | DOC. NO. | SL-HP-PDW-AR - 2 | 2022 | REV. | 0 | SHEET | 06/08 |   |
|   |          | 7                |      |      | 8 |       |       |   |

Ø -40CM SEM. CIRCULARCONC.PIPE

7

<u>±0.00</u>

А

В

С

D

Е

|      | B. Metal Plates                                                                                                                                                                                                                                                                                                                                                                                                                                                                                                                                                                                                                                                                                                                                                                                                                                                                                                                                                                                                                                                                                                                                                     |                |        |                     |                     |
|------|---------------------------------------------------------------------------------------------------------------------------------------------------------------------------------------------------------------------------------------------------------------------------------------------------------------------------------------------------------------------------------------------------------------------------------------------------------------------------------------------------------------------------------------------------------------------------------------------------------------------------------------------------------------------------------------------------------------------------------------------------------------------------------------------------------------------------------------------------------------------------------------------------------------------------------------------------------------------------------------------------------------------------------------------------------------------------------------------------------------------------------------------------------------------|----------------|--------|---------------------|---------------------|
|      | 1) 250 X 250 X 4mm                                                                                                                                                                                                                                                                                                                                                                                                                                                                                                                                                                                                                                                                                                                                                                                                                                                                                                                                                                                                                                                                                                                                                  | Pcs            | 44.00  |                     |                     |
|      | 2) 200 X 60 X 1.5mm                                                                                                                                                                                                                                                                                                                                                                                                                                                                                                                                                                                                                                                                                                                                                                                                                                                                                                                                                                                                                                                                                                                                                 | Pcs            | 28.00  |                     |                     |
|      | 3) L150 X 150 X 3mm                                                                                                                                                                                                                                                                                                                                                                                                                                                                                                                                                                                                                                                                                                                                                                                                                                                                                                                                                                                                                                                                                                                                                 | Pcs            | 14.00  |                     |                     |
|      | 4) 350 X 450 X 4mm                                                                                                                                                                                                                                                                                                                                                                                                                                                                                                                                                                                                                                                                                                                                                                                                                                                                                                                                                                                                                                                                                                                                                  | Pcs            | 14.00  |                     |                     |
|      | <b>C. J-bolts</b><br>Supply and install galvanized 16mm thick J-bolt (300mm long )as<br>shown on the drawing.                                                                                                                                                                                                                                                                                                                                                                                                                                                                                                                                                                                                                                                                                                                                                                                                                                                                                                                                                                                                                                                       | Pcs            | 88.00  |                     |                     |
| 3.02 | Roof covering in EGA-500 sheet including roof ridge cover fixed to $50x40mm$ RHS purlin at 90cm c/c by means of J-bolt screw. Roof cover measured in horizontal projection. Price shall include the necessary fittings and accessories as per the design.                                                                                                                                                                                                                                                                                                                                                                                                                                                                                                                                                                                                                                                                                                                                                                                                                                                                                                           | M <sup>2</sup> | 354.60 |                     |                     |
| 3.03 | Supply and install transparent fiber Roof covering sheet including<br>roof ridge cover fixed to 50x40mm RHS purlin at 90cm c/c by<br>means of J-bolt screw. Roof cover measured in horizontal<br>projection. Price shall include the necessary fittings and accessories<br>as per the design.                                                                                                                                                                                                                                                                                                                                                                                                                                                                                                                                                                                                                                                                                                                                                                                                                                                                       | M <sup>2</sup> | 60.00  |                     |                     |
| 3.04 | Supply and fix G-28 flat metal sheet gutter connecting the two roofs<br>as per the detail drawing. Price shall include metal bracket support<br>and all other necessary acessories.Devt. length =820 mm                                                                                                                                                                                                                                                                                                                                                                                                                                                                                                                                                                                                                                                                                                                                                                                                                                                                                                                                                             | lm             | 52.00  |                     |                     |
| 3.05 | Supply and fix110mm diameter PVC down pipe as per the drawing, price shall include metal strap supports c/c 900mm, wire strainer and all other necessary accessories                                                                                                                                                                                                                                                                                                                                                                                                                                                                                                                                                                                                                                                                                                                                                                                                                                                                                                                                                                                                | lm             | 45.00  |                     |                     |
|      | TOTAL CARRIED TO SUMMARY                                                                                                                                                                                                                                                                                                                                                                                                                                                                                                                                                                                                                                                                                                                                                                                                                                                                                                                                                                                                                                                                                                                                            |                |        |                     |                     |
|      | 4. CEILING WORK                                                                                                                                                                                                                                                                                                                                                                                                                                                                                                                                                                                                                                                                                                                                                                                                                                                                                                                                                                                                                                                                                                                                                     |                |        |                     |                     |
| 4.01 | All structural members shall be well seasoned, straight and free of<br>any harmful defects. Each truss joint shall be connected with band<br>iron and truss shall be firmly anchored to tie beam with $\phi$ 6mm<br>plain bars. Price includes plain bars and approved 3 coats of anti<br>termite paint to trusses & purlins.                                                                                                                                                                                                                                                                                                                                                                                                                                                                                                                                                                                                                                                                                                                                                                                                                                       |                |        |                     |                     |
|      | a) 5X7 cm zigiba purlin.                                                                                                                                                                                                                                                                                                                                                                                                                                                                                                                                                                                                                                                                                                                                                                                                                                                                                                                                                                                                                                                                                                                                            | ml             | 264.00 |                     |                     |
| 4.02 | Providing and fixing White colored 600mmx600mm Panel ceiling<br>tiles grid system with 15mm wide T-section flanges, wihite colour<br>15mm gird to comprise main runners spaced at 1200mm centre to<br>centre securely fixed to structural soffit by approved hangers at<br>1200mm maximum centre to centre and not more than 150mm<br>from spliced joints. The last hanger at the end of each main hanger<br>should not be greater than 600mm from adjacent wall. Flush fitting<br>1200mm long cross tees to be interlocked between main runnders<br>at 600mm centre to from 1200x600mm modules. Cut cross tees<br>longer than 600mm require independent support.<br>600x600mm modules to be formed by fitting 600mm long flush<br>fitting cross tees centrally between the 1200mm cross tees.<br>Perimeter trim to be armstrong trulok wall angle or channel<br>secured to walls at 450mm maximum centres. The rate shall include<br>cutting of the tiles for light fixtures/A.C. and providing necessary<br>and additional frame work for fixing the same. Wherever channels<br>are cut in this process, additional support shall be made for proper<br>stability | M <sup>2</sup> | 354.60 |                     |                     |
|      |                                                                                                                                                                                                                                                                                                                                                                                                                                                                                                                                                                                                                                                                                                                                                                                                                                                                                                                                                                                                                                                                                                                                                                     | M              | 2      | <sup>2</sup> 354.60 | <sup>2</sup> 354.60 |