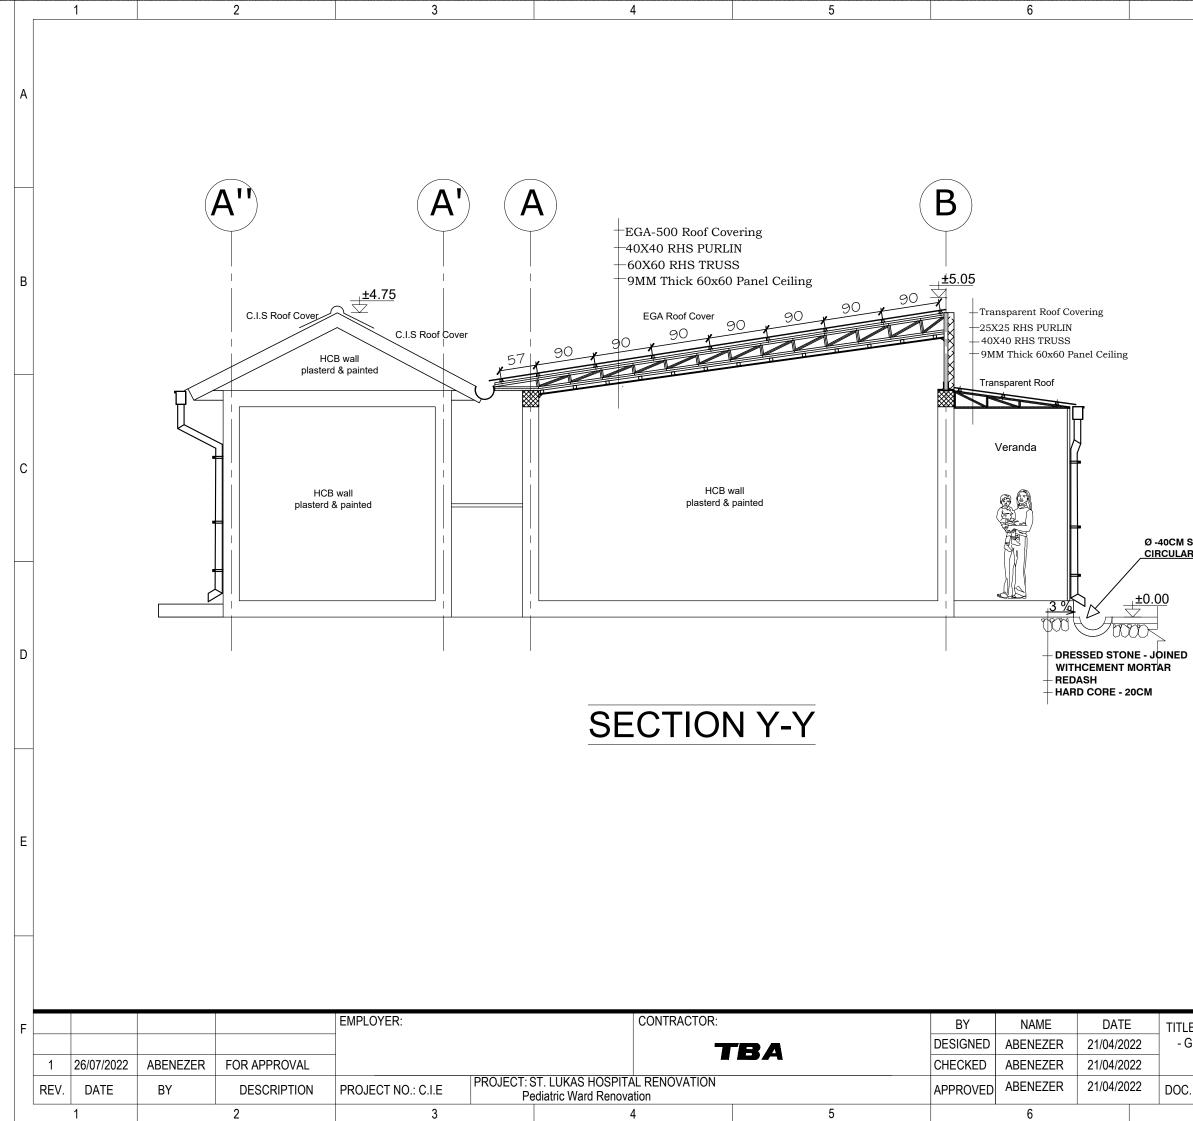

|                                        | 7                 |             | 8                                |                          |   |
|----------------------------------------|-------------------|-------------|----------------------------------|--------------------------|---|
|                                        |                   |             |                                  |                          | Α |
| Coof Cover                             |                   |             | <u>1.75</u>                      |                          | В |
| ✓<br>HCB wal<br>plasterd & pa<br>±1.20 | ▼  <br>I<br>inted |             | 3.55                             |                          | С |
|                                        |                   | ±0.30       | 0<br><u>±0.00</u><br>⊻           |                          | D |
|                                        |                   |             |                                  |                          | E |
| TITLE:<br>2 - GROU<br>2<br>2 DOC. NO   | JND FLOOR PLAN    | - 2022 REV. | SCALE<br>UNIT<br>PLOT<br>0 SHEET | N/A<br>CM<br>A3<br>04/08 | F |
| I                                      | 7                 |             | 8                                |                          |   |

|   | TITLE:   |                  |      |      |   | SCALE | N/A   | F |
|---|----------|------------------|------|------|---|-------|-------|---|
| 2 | - GROUN  | ID FLOOR PLAN    |      |      |   | UNIT  | СМ    |   |
| 2 |          |                  |      |      |   | PLOT  | A3    |   |
| 2 | DOC. NO. | SL-HP-PDW-AR - 2 | 2022 | REV. | 0 | SHEET | 06/08 |   |
|   |          | 7                |      |      | 8 |       |       |   |

Ø -40CM SEM. CIRCULARCONC.PIPE

7

<u>±0.00</u>

А

В

С

D

Е

|      | B. Metal Plates                                                                                                                                                                                                                                                                                                                                                                                                                                                                                                                                                                                                                                                                                                                                                                                                                                                                                                                                                                                                                                                                                                                                                     |                |        |                     |                     |
|------|---------------------------------------------------------------------------------------------------------------------------------------------------------------------------------------------------------------------------------------------------------------------------------------------------------------------------------------------------------------------------------------------------------------------------------------------------------------------------------------------------------------------------------------------------------------------------------------------------------------------------------------------------------------------------------------------------------------------------------------------------------------------------------------------------------------------------------------------------------------------------------------------------------------------------------------------------------------------------------------------------------------------------------------------------------------------------------------------------------------------------------------------------------------------|----------------|--------|---------------------|---------------------|
|      | 1) 250 X 250 X 4mm                                                                                                                                                                                                                                                                                                                                                                                                                                                                                                                                                                                                                                                                                                                                                                                                                                                                                                                                                                                                                                                                                                                                                  | Pcs            | 44.00  |                     |                     |
|      | 2) 200 X 60 X 1.5mm                                                                                                                                                                                                                                                                                                                                                                                                                                                                                                                                                                                                                                                                                                                                                                                                                                                                                                                                                                                                                                                                                                                                                 | Pcs            | 28.00  |                     |                     |
|      | 3) L150 X 150 X 3mm                                                                                                                                                                                                                                                                                                                                                                                                                                                                                                                                                                                                                                                                                                                                                                                                                                                                                                                                                                                                                                                                                                                                                 | Pcs            | 14.00  |                     |                     |
|      | 4) 350 X 450 X 4mm                                                                                                                                                                                                                                                                                                                                                                                                                                                                                                                                                                                                                                                                                                                                                                                                                                                                                                                                                                                                                                                                                                                                                  | Pcs            | 14.00  |                     |                     |
|      | <b>C. J-bolts</b><br>Supply and install galvanized 16mm thick J-bolt (300mm long )as<br>shown on the drawing.                                                                                                                                                                                                                                                                                                                                                                                                                                                                                                                                                                                                                                                                                                                                                                                                                                                                                                                                                                                                                                                       | Pcs            | 88.00  |                     |                     |
| 3.02 | Roof covering in EGA-500 sheet including roof ridge cover fixed to $50x40mm$ RHS purlin at 90cm c/c by means of J-bolt screw. Roof cover measured in horizontal projection. Price shall include the necessary fittings and accessories as per the design.                                                                                                                                                                                                                                                                                                                                                                                                                                                                                                                                                                                                                                                                                                                                                                                                                                                                                                           | M <sup>2</sup> | 354.60 |                     |                     |
| 3.03 | Supply and install transparent fiber Roof covering sheet including<br>roof ridge cover fixed to 50x40mm RHS purlin at 90cm c/c by<br>means of J-bolt screw. Roof cover measured in horizontal<br>projection. Price shall include the necessary fittings and accessories<br>as per the design.                                                                                                                                                                                                                                                                                                                                                                                                                                                                                                                                                                                                                                                                                                                                                                                                                                                                       | M <sup>2</sup> | 60.00  |                     |                     |
| 3.04 | Supply and fix G-28 flat metal sheet gutter connecting the two roofs<br>as per the detail drawing. Price shall include metal bracket support<br>and all other necessary acessories.Devt. length =820 mm                                                                                                                                                                                                                                                                                                                                                                                                                                                                                                                                                                                                                                                                                                                                                                                                                                                                                                                                                             | lm             | 52.00  |                     |                     |
| 3.05 | Supply and fix110mm diameter PVC down pipe as per the drawing, price shall include metal strap supports c/c 900mm, wire strainer and all other necessary accessories                                                                                                                                                                                                                                                                                                                                                                                                                                                                                                                                                                                                                                                                                                                                                                                                                                                                                                                                                                                                | lm             | 45.00  |                     |                     |
|      | TOTAL CARRIED TO SUMMARY                                                                                                                                                                                                                                                                                                                                                                                                                                                                                                                                                                                                                                                                                                                                                                                                                                                                                                                                                                                                                                                                                                                                            |                |        |                     |                     |
|      | 4. CEILING WORK                                                                                                                                                                                                                                                                                                                                                                                                                                                                                                                                                                                                                                                                                                                                                                                                                                                                                                                                                                                                                                                                                                                                                     |                |        |                     |                     |
| 4.01 | All structural members shall be well seasoned, straight and free of<br>any harmful defects. Each truss joint shall be connected with band<br>iron and truss shall be firmly anchored to tie beam with $\phi$ 6mm<br>plain bars. Price includes plain bars and approved 3 coats of anti<br>termite paint to trusses & purlins.                                                                                                                                                                                                                                                                                                                                                                                                                                                                                                                                                                                                                                                                                                                                                                                                                                       |                |        |                     |                     |
|      | a) 5X7 cm zigiba purlin.                                                                                                                                                                                                                                                                                                                                                                                                                                                                                                                                                                                                                                                                                                                                                                                                                                                                                                                                                                                                                                                                                                                                            | ml             | 264.00 |                     |                     |
| 4.02 | Providing and fixing White colored 600mmx600mm Panel ceiling<br>tiles grid system with 15mm wide T-section flanges, wihite colour<br>15mm gird to comprise main runners spaced at 1200mm centre to<br>centre securely fixed to structural soffit by approved hangers at<br>1200mm maximum centre to centre and not more than 150mm<br>from spliced joints. The last hanger at the end of each main hanger<br>should not be greater than 600mm from adjacent wall. Flush fitting<br>1200mm long cross tees to be interlocked between main runnders<br>at 600mm centre to from 1200x600mm modules. Cut cross tees<br>longer than 600mm require independent support.<br>600x600mm modules to be formed by fitting 600mm long flush<br>fitting cross tees centrally between the 1200mm cross tees.<br>Perimeter trim to be armstrong trulok wall angle or channel<br>secured to walls at 450mm maximum centres. The rate shall include<br>cutting of the tiles for light fixtures/A.C. and providing necessary<br>and additional frame work for fixing the same. Wherever channels<br>are cut in this process, additional support shall be made for proper<br>stability | M <sup>2</sup> | 354.60 |                     |                     |
|      |                                                                                                                                                                                                                                                                                                                                                                                                                                                                                                                                                                                                                                                                                                                                                                                                                                                                                                                                                                                                                                                                                                                                                                     | M              | 2      | <sup>2</sup> 354.60 | <sup>2</sup> 354.60 |