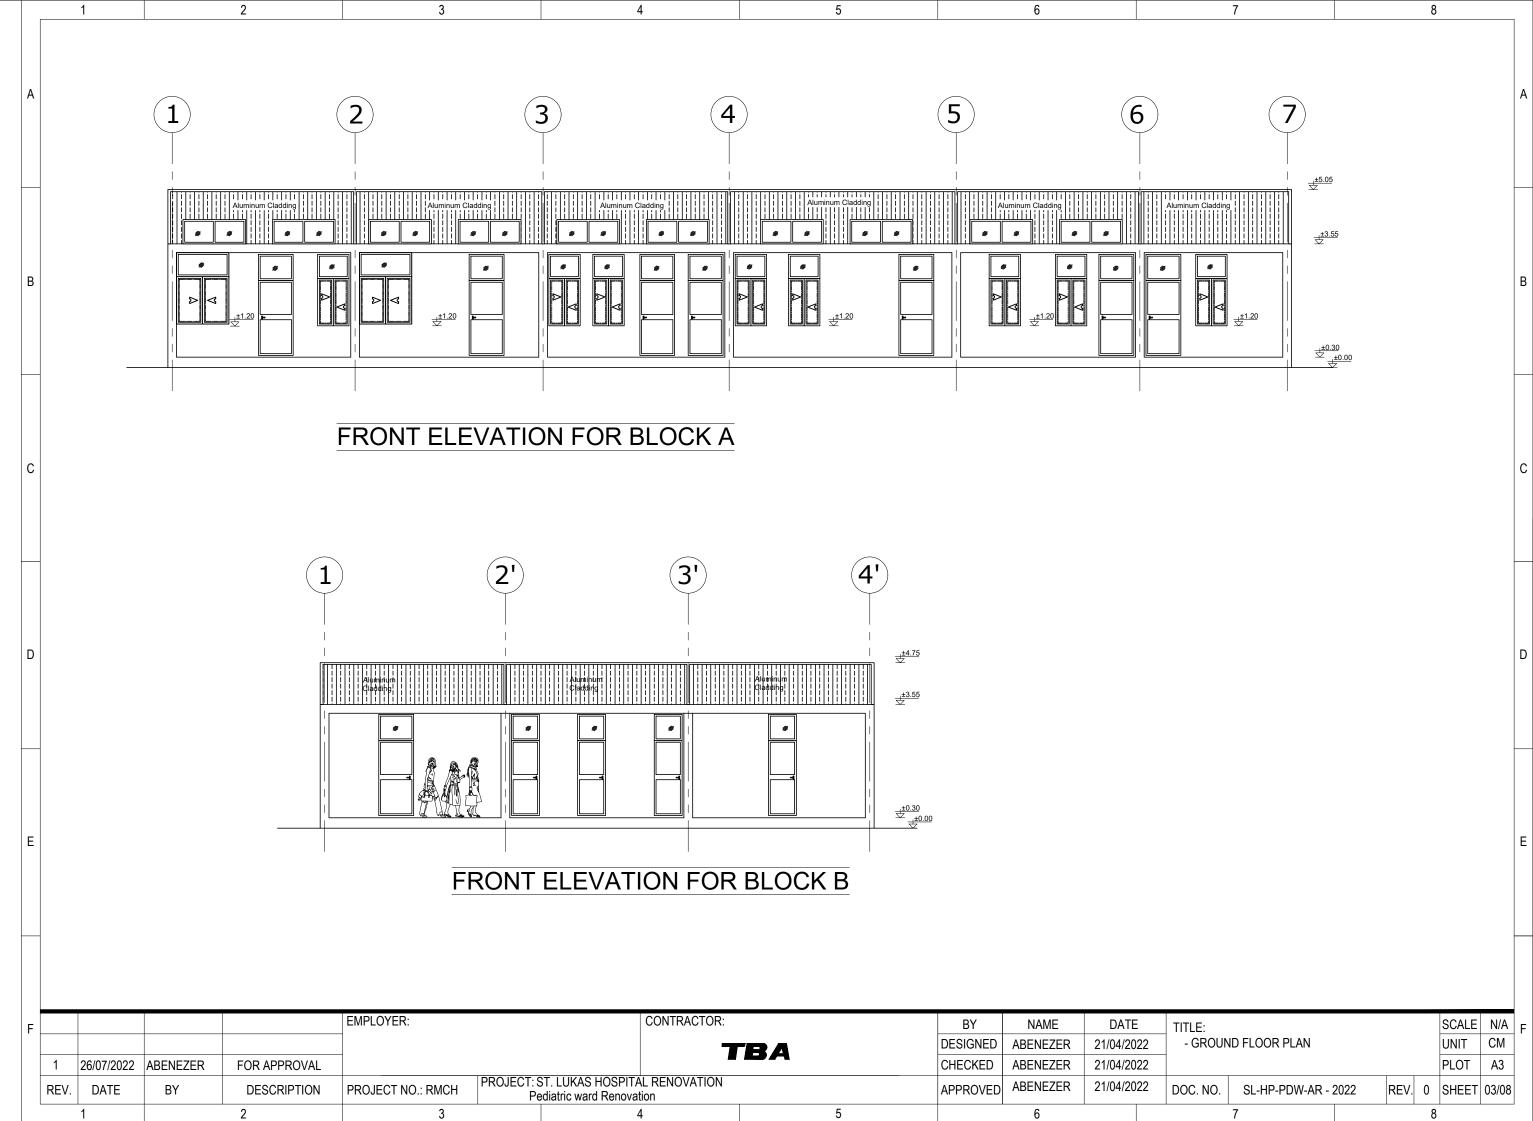

| 5.01   Providing and fixing aluminum work for doors, windows, wendloters and partitions with extunded built up standard tubular sections? appropriate Z sections and other sections fixing with dash fasteners of required dia and size, including necessary filing up the gaps at junctions, i.e. at top, bottom and sides with required FPDM rubber / neoprene gasket etc. Aluminum sace tons shall be smooth, rast free, straight, mittered and jointed mechanically wherever required including cleat angle, Aluminum snap beading for glazing / paneling. C.P. brass /strainless steel screws, all complete as per architectural drawings and the directions of Engineer-in-charge. (Glazing be paid for separately) :   a) supply and install form thick Aluminum wall cladding for external wall. Price shall include all the required fittings and accessories for ful installation to the employers satisfaction   M <sup>2</sup> 45.96     b) supply and install dominum windows (700 mm x 160 mm). Price includes all the required fittings and accessories for the successful installation and operation of the window. Price shall also include light shades made from 1.5mm thick aluminum panels arranged in a horizontal pattern to proceed ewe light.   Pes   12.00     COLECTRICAL WORKS     6.0 ELECTRICAL WORKS     Price shall include anistenance of electrical wire and required fittings.     Price shall include maintenance of electrical installations.     Price shall include maintenance of electrical installations.     Price shall include anistenance of electrical installations.     Price shall include enting supe fore finange. <th></th> <th>5.0 ALMUNIUM WORK</th> <th></th> <th></th> <th></th>                                                                                                                                                                                                                                                                                                                                          |      | 5.0 ALMUNIUM WORK                                                                                                                                                                                                                                                                                                                                                                                                                                                                                                                                                                                                                                                                                                                                |                |        |  |
|------------------------------------------------------------------------------------------------------------------------------------------------------------------------------------------------------------------------------------------------------------------------------------------------------------------------------------------------------------------------------------------------------------------------------------------------------------------------------------------------------------------------------------------------------------------------------------------------------------------------------------------------------------------------------------------------------------------------------------------------------------------------------------------------------------------------------------------------------------------------------------------------------------------------------------------------------------------------------------------------------------------------------------------------------------------------------------------------------------------------------------------------------------------------------------------------------------------------------------------------------------------------------------------------------------------------------------------------------------------------------------------------------------------------------------------------------------------------------------------------------------------------------------------------------------------------------------------------------------------------------------------------------------------------------------------------------------------------------------------------------------------------------------------------------------------------------------------------------------------------------------------------------------------------------------------------------------------------------------------------------------------------------------------------------------------------------------|------|--------------------------------------------------------------------------------------------------------------------------------------------------------------------------------------------------------------------------------------------------------------------------------------------------------------------------------------------------------------------------------------------------------------------------------------------------------------------------------------------------------------------------------------------------------------------------------------------------------------------------------------------------------------------------------------------------------------------------------------------------|----------------|--------|--|
| external vall. Price shall include all the required fittings and<br>accessories for full installation to the employers satisfaction   M <sup>2</sup> 45.96     b) supply and install aluminum windows (700mm x 160mm). Price<br>includes all the required fittings and accessories for the successful<br>installation and operation of the window. Price shall also include<br>light shades made from 1.5mm thick aluminum panels arranged in a<br>horizontal pattern to protect excess light.   Pcs   12.00     TOTAL CARRIED TO SUMMARY                                                                                                                                                                                                                                                                                                                                                                                                                                                                                                                                                                                                                                                                                                                                                                                                                                                                                                                                                                                                                                                                                                                                                                                                                                                                                                                                                                                                                                                                                                                                          | 5.01 | Providing and fixing aluminum work for doors, windows,<br>ventilators and partitions with extruded built up standard tubular<br>sections/ appropriate Z sections and other sections fixing with dash<br>fasteners of required dia and size, including necessary filling up the<br>gaps at junctions, i.e. at top, bottom and sides with required EPDM<br>rubber/ neoprene gasket etc. Aluminum sections shall be smooth,<br>rust free, straight, mitered and jointed mechanically wherever<br>required including cleat angle, Aluminum snap beading for glazing /<br>paneling, C.P. brass /stainless steel screws, all complete as per<br>architectural drawings and the directions of Engineer-in-charge.<br>(Glazing be paid for separately) : |                |        |  |
| includes all the required fittings and accessories for the successful   new price shall also include     installation and operation of the window. Price shall also include   Pcs   12.00     installation and operation of the window. Price shall also include   Pcs   12.00     installation and operation of the window. Price shall also include   Pcs   12.00     installation and operation of the window. Price shall also include   Pcs   12.00     installation and operation of the window. Price shall bare places sight.   Pcs   12.00     installation and operation of the window. Price shall bare places sight.   Pcs   12.00     installation and operation of the window. Price shall bare places sight.   Pcs   12.00     install complete excess light.   Pcs   18.00   Pcs     include and install complete ceiling mounted light fixture, 18W LED lamps of approved quality, complete with electrical installations.   Pcs   20.00     including all electrical connections, wires, speed control switch PVC tubes etc.   Pcs   9.00   Pcs     including all electrical connections, wires, speed control switch PVC tubes etc.   Pcs   9.00   Pcs     including all electrical connections, wires, speed control switch PVC tubes etc.   Pcs   9.00   Pcs     including                                                                                                                                                                                                                                                                                                                                                                                                                                                                                                                                                                                                                                                                                                                                                                                    |      | external wall. Price shall include all the required fittings and accessories for full installation to the employers satisfaction                                                                                                                                                                                                                                                                                                                                                                                                                                                                                                                                                                                                                 | M <sup>2</sup> | 45.96  |  |
| 6.0 ELECTRICAL WORKS   Image: Constant of the second sec |      | includes all the required fittings and accessories for the successful<br>installation and operation of the window. Price shall also include<br>light shades made from 1.5mm thick aluminum panels arranged in a                                                                                                                                                                                                                                                                                                                                                                                                                                                                                                                                  | Pcs            | 12.00  |  |
| Re-install existing lighting fittings on the approved locations to symmetrical fit with proposed new lighting points. The lighting fittings and switches shall be replaced if found to be not working. Price shall include maintenance of electrical wire and required fittings.   Pcs   18.00     6.02   Provide and install complete ceiling mounted light fixture, 18W LED lamps of approved quality, complete with electrical installations. The lights fixture shall be hanging type for the include ceilings.   Pcs   20.00     6.03   Provide and install a ceiling suspended fan of approved quality including all electrical connections, wires, speed control switch PVC tubes etc.   Pcs   9.00     6.03   Prote const of approved quality oil paint . Price shall include pre - cleaning & preparation of the surface. Paint type should be water resistance.   M <sup>2</sup> 365.00     7.01   To internal plastered wall surface.   M <sup>2</sup> 250.00   250.00     7.03   Providing and fixing 10.0mm thick Gypsum board wall surfaces in plain. Price shall include cutting the Gypsum board for light fixtures/A.C. and providing necessary and additional frame work for fixing the same.   M <sup>2</sup> 45.90                                                                                                                                                                                                                                                                                                                                                                                                                                                                                                                                                                                                                                                                                                                                                                                                                                             |      | TOTAL CARRIED TO SUMMARY                                                                                                                                                                                                                                                                                                                                                                                                                                                                                                                                                                                                                                                                                                                         |                |        |  |
| 6.01symmetrical fit with proposed new lighting points. The lighting<br>fittings and switches shall be replaced if found to be not working.<br>Price shall include maintenance of electrical wire and required<br>fittings.918.006.02Provide and install complete ceiling mounted light fixture, 18W LED<br>approved quality, complete with electrical installations.<br>The lights fixture shall be hanging type for the include ceilings.Pcs18.006.03Provide and install a ceiling suspended fan of approved quality<br>including all electrical connections, wires, speed control switch PVC<br>tubes etc.Pcs9.007.04TOTAL CARRIED TO SUMMARYPcs9.007.05Phyly three coats of approved quality oil paint . Price shall include<br>pre - cleaning & preparation of the surface. Paint type should be<br>water resistance.M2365.007.02Ditto as item 7.01 to external plastered wall surface, external beams<br>and columns.M2250.007.03Providing and fixing 10.0mm thick Gypsum board for light<br>fixing the same.M245.90                                                                                                                                                                                                                                                                                                                                                                                                                                                                                                                                                                                                                                                                                                                                                                                                                                                                                                                                                                                                                                                          |      | 6.0 ELECTRICAL WORKS                                                                                                                                                                                                                                                                                                                                                                                                                                                                                                                                                                                                                                                                                                                             |                |        |  |
| 6.02   lamps of approved quality, complete with electrical installations.<br>The lights fixture shall be hanging type for the include ceilings.   Pcs   20.00     6.03   Provide and install a ceiling suspended fan of approved quality<br>including all electrical connections, wires, speed control switch PVC<br>tubes etc.   Pcs   9.00     6.03   TOTAL CARRIED TO SUMMARY   Pcs   9.00     7.0   TOTAL CARRIED TO SUMMARY   Pcs   9.00     Apply three coats of approved quality oil paint . Price shall include<br>                                                                                                                                                                                                                                                                                                                                                                                                                                                                                                                                                                                                                                                                                                                                                                                                                                                                                                                                                                                                                                                                                                                                                                                                                                                                                                                                                                                                                                                                                                                                                        | 6.01 | symmetrical fit with proposed new lighting points. The lighting<br>fittings and switches shall be replaced if found to be not working.<br>Price shall include maintenance of electrical wire and required                                                                                                                                                                                                                                                                                                                                                                                                                                                                                                                                        | Pcs            | 18.00  |  |
| 6.03   including all electrical connections, wires, speed control switch PVC tubes etc.   Pcs   9.00     TOTAL CARRIED TO SUMMARY   Pcs   9.00     TOTAL CARRIED TO SUMMARY   Image: Control switch PVC tubes etc.   Pcs   9.00     TOTAL CARRIED TO SUMMARY   Image: Control switch PVC tubes etc.   Pcs   9.00     7.0 PAINTING & GYPSUM WORK   Image: Control switch PVC tubes etc.   Image: Control switch PVC tubes etc.   Image: Control switch PVC tubes etc.     7.0 PAINTING & GYPSUM WORK   Image: Control switch PVC tubes etc.   Image: Control switch PVC tubes etc.   Image: Control switch PVC tubes etc.     7.01 To internal gate control quality oil paint . Price shall include water resistance.   M²   365.00   Image: Control switch PVC tubes etc.     7.02   Ditto as item 7.01 to external plastered wall surface, external beams and columns.   M²   250.00     7.03   Providing and fixing 10.0mm thick Gypsum board wall surfaces in plain. Price shall include cutting the Gypsum board for light fixtures/A.C. and providing necessary and additional frame work for fixing the same.   M²   45.90                                                                                                                                                                                                                                                                                                                                                                                                                                                                                                                                                                                                                                                                                                                                                                                                                                                                                                                                                   | 6.02 | lamps of approved quality, complete with electrical installations.                                                                                                                                                                                                                                                                                                                                                                                                                                                                                                                                                                                                                                                                               | Pcs            | 20.00  |  |
| 7.0 PAINTING & GYPSUM WORK   Image: Constraint of the surface of approved quality oil paint . Price shall include pre - cleaning & preparation of the surface. Paint type should be water resistance.   Image: Constraint of the surface o              |      | including all electrical connections, wires, speed control switch PVC                                                                                                                                                                                                                                                                                                                                                                                                                                                                                                                                                                                                                                                                            | Pcs            | 9.00   |  |
| Apply three coats of approved quality oil paint . Price shall include<br>pre - cleaning & preparation of the surface. Paint type should be<br>water resistance.   M2   365.00     7.01   To internal plastered wall surface.   M2   365.00     7.02   Ditto as item 7.01 to external plastered wall surface, external beams<br>and columns.   M2   250.00     7.03   Providing and fixing 10.0mm thick Gypsum board wall surfaces in<br>plain. Price shall include cutting the Gypsum board for light<br>fixtures/A.C. and providing necessary and additional frame work for<br>fixing the same.   M2   45.90                                                                                                                                                                                                                                                                                                                                                                                                                                                                                                                                                                                                                                                                                                                                                                                                                                                                                                                                                                                                                                                                                                                                                                                                                                                                                                                                                                                                                                                                      |      | TOTAL CARRIED TO SUMMARY                                                                                                                                                                                                                                                                                                                                                                                                                                                                                                                                                                                                                                                                                                                         |                |        |  |
| pre - cleaning & preparation of the surface. Paint type should be<br>water resistance.M2365.007.01To internal plastered wall surface.M2365.007.02Ditto as item 7.01 to external plastered wall surface, external beams<br>and columns.M2250.007.03Providing and fixing 10.0mm thick Gypsum board wall surfaces in<br>plain. Price shall include cutting the Gypsum board for light<br>fixtures/A.C. and providing necessary and additional frame work for<br>fixing the same.M245.90                                                                                                                                                                                                                                                                                                                                                                                                                                                                                                                                                                                                                                                                                                                                                                                                                                                                                                                                                                                                                                                                                                                                                                                                                                                                                                                                                                                                                                                                                                                                                                                               |      | 7.0 PAINTING & GYPSUM WORK                                                                                                                                                                                                                                                                                                                                                                                                                                                                                                                                                                                                                                                                                                                       |                |        |  |
| 7.02   Ditto as item 7.01 to external plastered wall surface, external beams and columns.   M <sup>2</sup> 250.00     7.03   Providing and fixing 10.0mm thick Gypsum board wall surfaces in plain. Price shall include cutting the Gypsum board for light fixtures/A.C. and providing necessary and additional frame work for fixing the same.   M <sup>2</sup> 45.90                                                                                                                                                                                                                                                                                                                                                                                                                                                                                                                                                                                                                                                                                                                                                                                                                                                                                                                                                                                                                                                                                                                                                                                                                                                                                                                                                                                                                                                                                                                                                                                                                                                                                                             |      | pre - cleaning & preparation of the surface. Paint type should be                                                                                                                                                                                                                                                                                                                                                                                                                                                                                                                                                                                                                                                                                |                |        |  |
| and columns. M <sup>2</sup> 250.00   7.03 Providing and fixing 10.0mm thick Gypsum board wall surfaces in plain. Price shall include cutting the Gypsum board for light fixtures/A.C. and providing necessary and additional frame work for fixing the same. M <sup>2</sup> 45.90                                                                                                                                                                                                                                                                                                                                                                                                                                                                                                                                                                                                                                                                                                                                                                                                                                                                                                                                                                                                                                                                                                                                                                                                                                                                                                                                                                                                                                                                                                                                                                                                                                                                                                                                                                                                  | 7.01 | To internal plastered wall surface.                                                                                                                                                                                                                                                                                                                                                                                                                                                                                                                                                                                                                                                                                                              | M <sup>2</sup> | 365.00 |  |
| plain. Price shall include cutting the Gypsum board for light   Image: Constraint of the Gypsum board for light     fixtures/A.C. and providing necessary and additional frame work for fixing the same.   M <sup>2</sup> 45.90   Image: Constraint of the Gypsum board for light                                                                                                                                                                                                                                                                                                                                                                                                                                                                                                                                                                                                                                                                                                                                                                                                                                                                                                                                                                                                                                                                                                                                                                                                                                                                                                                                                                                                                                                                                                                                                                                                                                                                                                                                                                                                  | 7.02 |                                                                                                                                                                                                                                                                                                                                                                                                                                                                                                                                                                                                                                                                                                                                                  | M <sup>2</sup> | 250.00 |  |
| TOTAL CARRIED TO SUMMARY                                                                                                                                                                                                                                                                                                                                                                                                                                                                                                                                                                                                                                                                                                                                                                                                                                                                                                                                                                                                                                                                                                                                                                                                                                                                                                                                                                                                                                                                                                                                                                                                                                                                                                                                                                                                                                                                                                                                                                                                                                                           | 7.03 | plain. Price shall include cutting the Gypsum board for light fixtures/A.C. and providing necessary and additional frame work for                                                                                                                                                                                                                                                                                                                                                                                                                                                                                                                                                                                                                | M <sup>2</sup> | 45.90  |  |
|                                                                                                                                                                                                                                                                                                                                                                                                                                                                                                                                                                                                                                                                                                                                                                                                                                                                                                                                                                                                                                                                                                                                                                                                                                                                                                                                                                                                                                                                                                                                                                                                                                                                                                                                                                                                                                                                                                                                                                                                                                                                                    |      | TOTAL CARRIED TO SUMMARY                                                                                                                                                                                                                                                                                                                                                                                                                                                                                                                                                                                                                                                                                                                         |                |        |  |