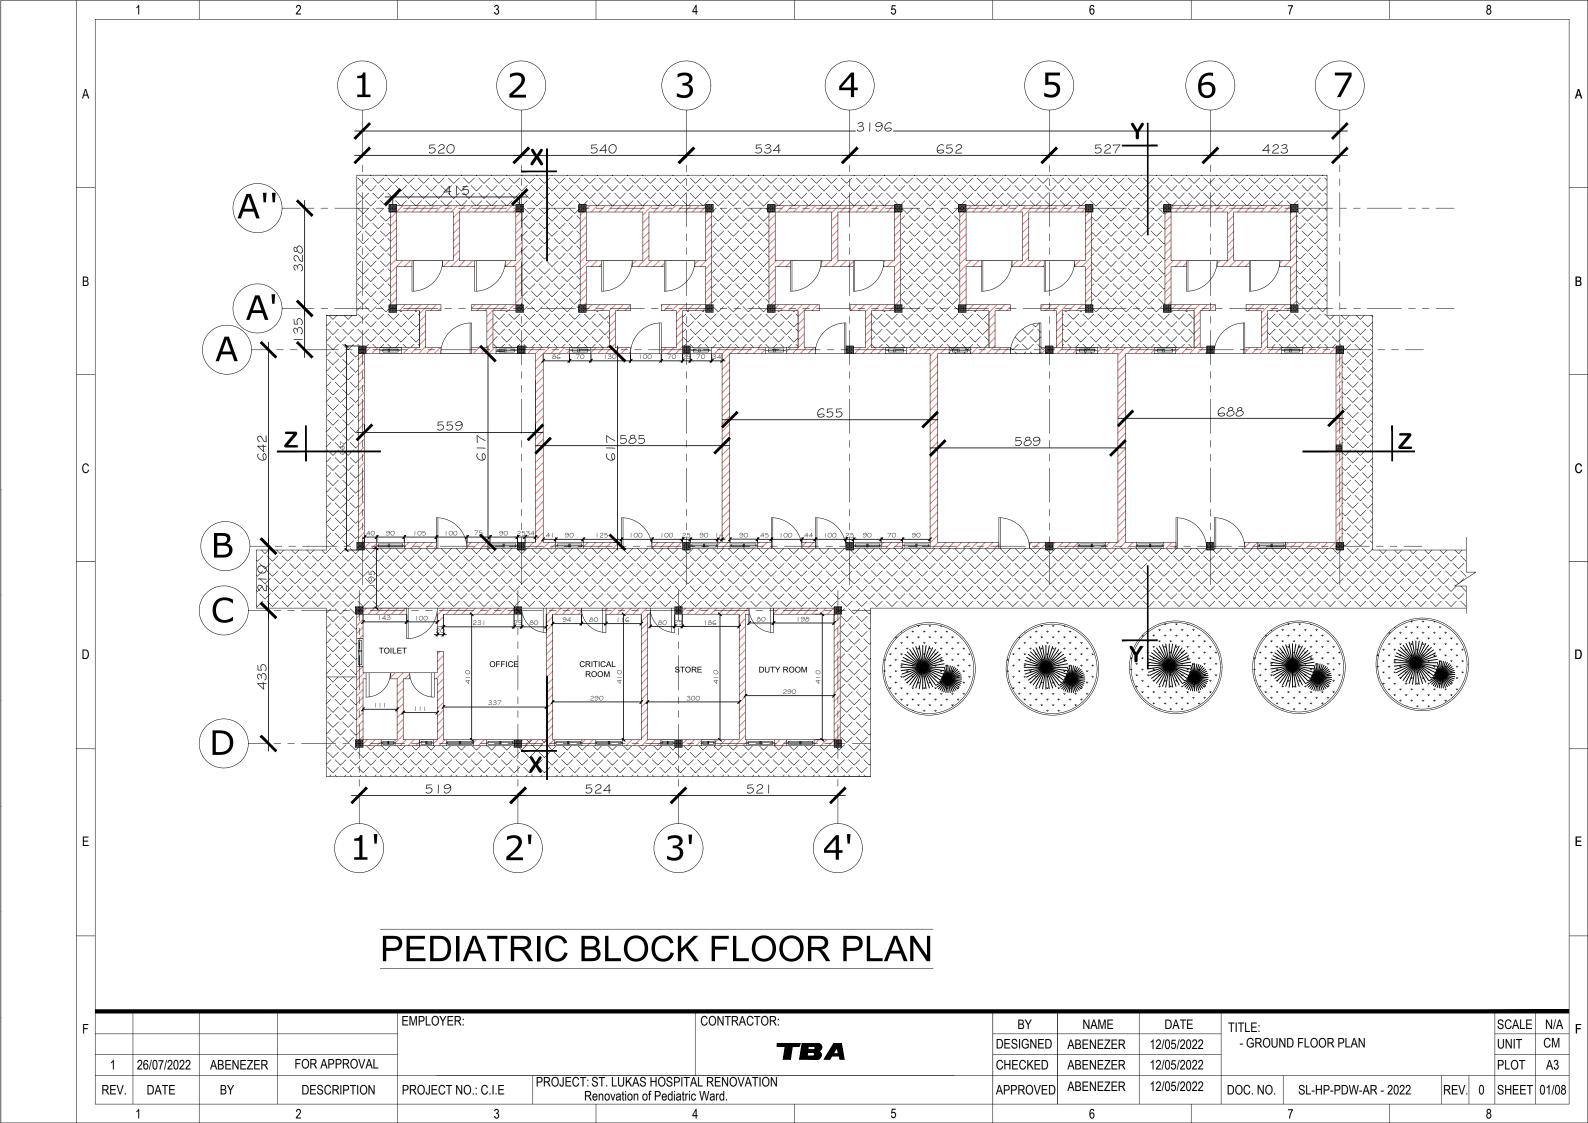

|                                        | 7                 |             | 8                                |                          |   |
|----------------------------------------|-------------------|-------------|----------------------------------|--------------------------|---|
|                                        |                   |             |                                  |                          | Α |
| Coof Cover                             |                   |             | <u>1.75</u>                      |                          | В |
| ✓<br>HCB wal<br>plasterd & pa<br>±1.20 | ▼  <br>I<br>inted |             | 3.55                             |                          | С |
|                                        |                   | ±0.30       | 0<br><u>±0.00</u><br>⊻           |                          | D |
|                                        |                   |             |                                  |                          | E |
| TITLE:<br>2 - GROU<br>2<br>2 DOC. NO   | JND FLOOR PLAN    | - 2022 REV. | SCALE<br>UNIT<br>PLOT<br>0 SHEET | N/A<br>CM<br>A3<br>04/08 | F |
| I                                      | 7                 |             | 8                                |                          |   |