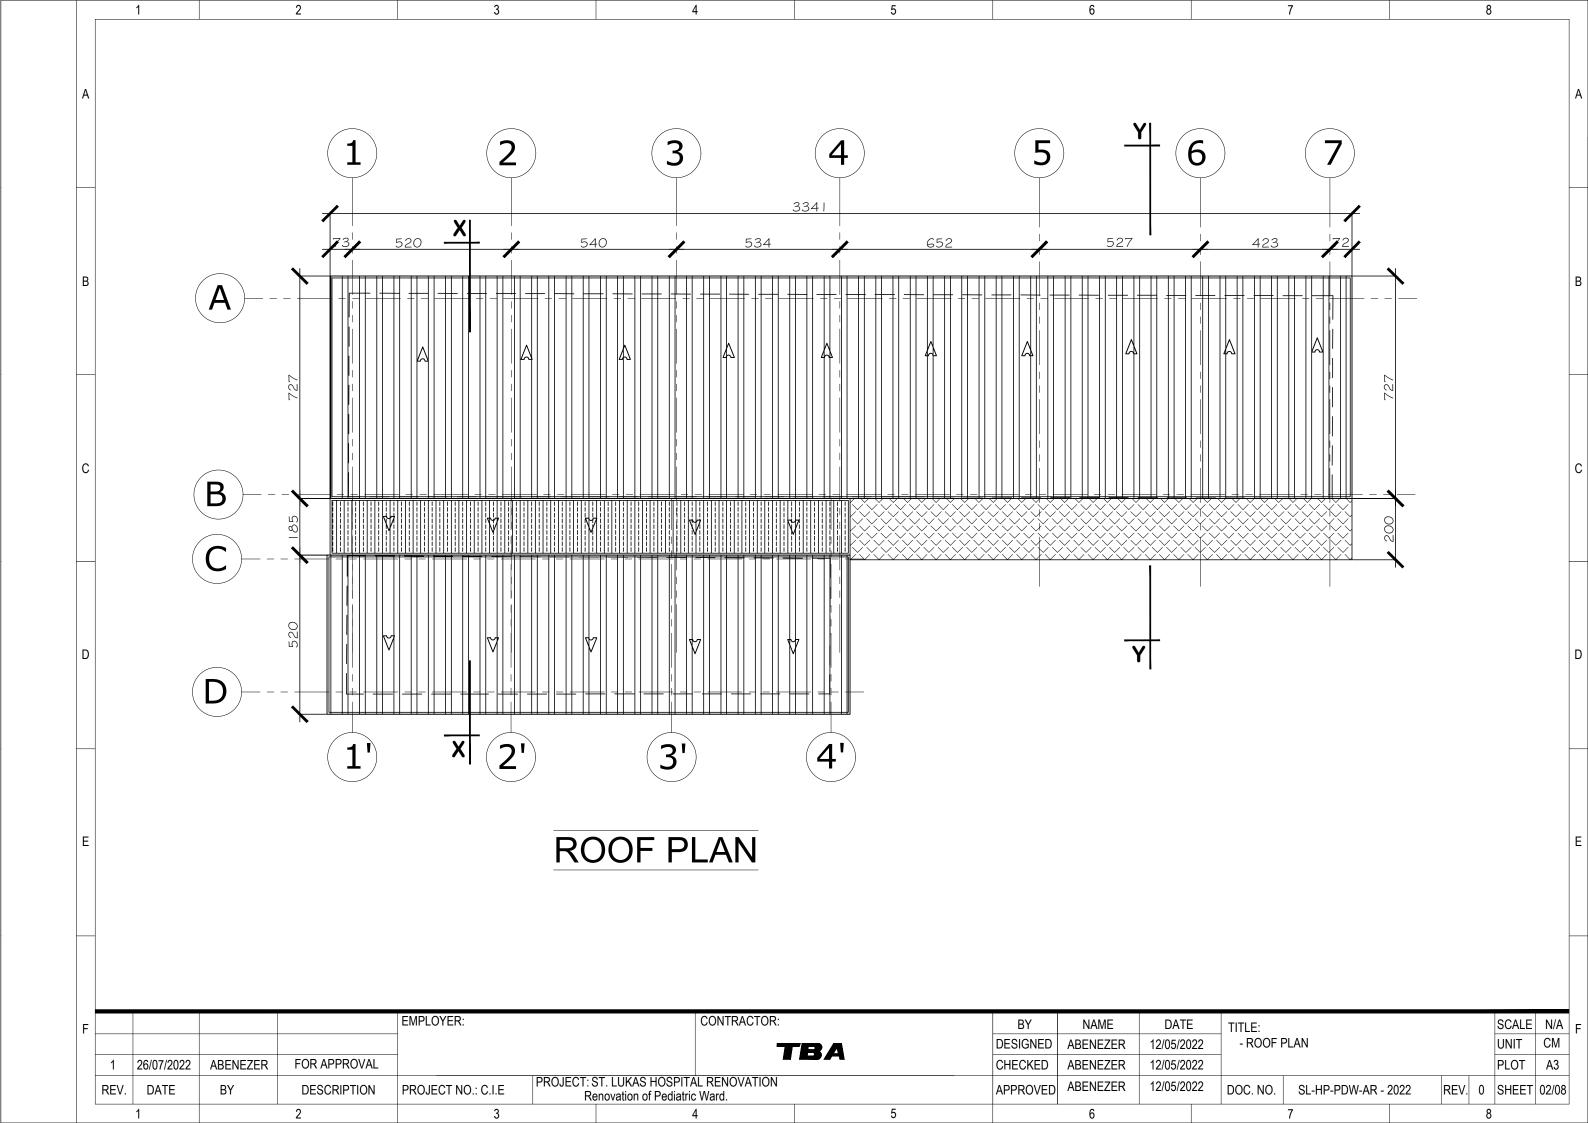

|      | B. Metal Plates                                                                                                                                                                                                                                                                                                                                                                                                                                                                                                                                                                                                                                                                                                                                                                                                                                                                                                                                                                                                                                                                                                                                                     |                |        |                     |                     |
|------|---------------------------------------------------------------------------------------------------------------------------------------------------------------------------------------------------------------------------------------------------------------------------------------------------------------------------------------------------------------------------------------------------------------------------------------------------------------------------------------------------------------------------------------------------------------------------------------------------------------------------------------------------------------------------------------------------------------------------------------------------------------------------------------------------------------------------------------------------------------------------------------------------------------------------------------------------------------------------------------------------------------------------------------------------------------------------------------------------------------------------------------------------------------------|----------------|--------|---------------------|---------------------|
|      | 1) 250 X 250 X 4mm                                                                                                                                                                                                                                                                                                                                                                                                                                                                                                                                                                                                                                                                                                                                                                                                                                                                                                                                                                                                                                                                                                                                                  | Pcs            | 44.00  |                     |                     |
|      | 2) 200 X 60 X 1.5mm                                                                                                                                                                                                                                                                                                                                                                                                                                                                                                                                                                                                                                                                                                                                                                                                                                                                                                                                                                                                                                                                                                                                                 | Pcs            | 28.00  |                     |                     |
|      | 3) L150 X 150 X 3mm                                                                                                                                                                                                                                                                                                                                                                                                                                                                                                                                                                                                                                                                                                                                                                                                                                                                                                                                                                                                                                                                                                                                                 | Pcs            | 14.00  |                     |                     |
|      | 4) 350 X 450 X 4mm                                                                                                                                                                                                                                                                                                                                                                                                                                                                                                                                                                                                                                                                                                                                                                                                                                                                                                                                                                                                                                                                                                                                                  | Pcs            | 14.00  |                     |                     |
|      | <b>C. J-bolts</b><br>Supply and install galvanized 16mm thick J-bolt (300mm long )as<br>shown on the drawing.                                                                                                                                                                                                                                                                                                                                                                                                                                                                                                                                                                                                                                                                                                                                                                                                                                                                                                                                                                                                                                                       | Pcs            | 88.00  |                     |                     |
| 3.02 | Roof covering in EGA-500 sheet including roof ridge cover fixed to $50x40mm$ RHS purlin at 90cm c/c by means of J-bolt screw. Roof cover measured in horizontal projection. Price shall include the necessary fittings and accessories as per the design.                                                                                                                                                                                                                                                                                                                                                                                                                                                                                                                                                                                                                                                                                                                                                                                                                                                                                                           | M <sup>2</sup> | 354.60 |                     |                     |
| 3.03 | Supply and install transparent fiber Roof covering sheet including<br>roof ridge cover fixed to 50x40mm RHS purlin at 90cm c/c by<br>means of J-bolt screw. Roof cover measured in horizontal<br>projection. Price shall include the necessary fittings and accessories<br>as per the design.                                                                                                                                                                                                                                                                                                                                                                                                                                                                                                                                                                                                                                                                                                                                                                                                                                                                       | M <sup>2</sup> | 60.00  |                     |                     |
| 3.04 | Supply and fix G-28 flat metal sheet gutter connecting the two roofs<br>as per the detail drawing. Price shall include metal bracket support<br>and all other necessary acessories.Devt. length =820 mm                                                                                                                                                                                                                                                                                                                                                                                                                                                                                                                                                                                                                                                                                                                                                                                                                                                                                                                                                             | lm             | 52.00  |                     |                     |
| 3.05 | Supply and fix110mm diameter PVC down pipe as per the drawing, price shall include metal strap supports c/c 900mm, wire strainer and all other necessary accessories                                                                                                                                                                                                                                                                                                                                                                                                                                                                                                                                                                                                                                                                                                                                                                                                                                                                                                                                                                                                | lm             | 45.00  |                     |                     |
|      | TOTAL CARRIED TO SUMMARY                                                                                                                                                                                                                                                                                                                                                                                                                                                                                                                                                                                                                                                                                                                                                                                                                                                                                                                                                                                                                                                                                                                                            |                |        |                     |                     |
|      | 4. CEILING WORK                                                                                                                                                                                                                                                                                                                                                                                                                                                                                                                                                                                                                                                                                                                                                                                                                                                                                                                                                                                                                                                                                                                                                     |                |        |                     |                     |
| 4.01 | All structural members shall be well seasoned, straight and free of<br>any harmful defects. Each truss joint shall be connected with band<br>iron and truss shall be firmly anchored to tie beam with $\phi$ 6mm<br>plain bars. Price includes plain bars and approved 3 coats of anti<br>termite paint to trusses & purlins.                                                                                                                                                                                                                                                                                                                                                                                                                                                                                                                                                                                                                                                                                                                                                                                                                                       |                |        |                     |                     |
|      | a) 5X7 cm zigiba purlin.                                                                                                                                                                                                                                                                                                                                                                                                                                                                                                                                                                                                                                                                                                                                                                                                                                                                                                                                                                                                                                                                                                                                            | ml             | 264.00 |                     |                     |
| 4.02 | Providing and fixing White colored 600mmx600mm Panel ceiling<br>tiles grid system with 15mm wide T-section flanges, wihite colour<br>15mm gird to comprise main runners spaced at 1200mm centre to<br>centre securely fixed to structural soffit by approved hangers at<br>1200mm maximum centre to centre and not more than 150mm<br>from spliced joints. The last hanger at the end of each main hanger<br>should not be greater than 600mm from adjacent wall. Flush fitting<br>1200mm long cross tees to be interlocked between main runnders<br>at 600mm centre to from 1200x600mm modules. Cut cross tees<br>longer than 600mm require independent support.<br>600x600mm modules to be formed by fitting 600mm long flush<br>fitting cross tees centrally between the 1200mm cross tees.<br>Perimeter trim to be armstrong trulok wall angle or channel<br>secured to walls at 450mm maximum centres. The rate shall include<br>cutting of the tiles for light fixtures/A.C. and providing necessary<br>and additional frame work for fixing the same. Wherever channels<br>are cut in this process, additional support shall be made for proper<br>stability | M <sup>2</sup> | 354.60 |                     |                     |
|      |                                                                                                                                                                                                                                                                                                                                                                                                                                                                                                                                                                                                                                                                                                                                                                                                                                                                                                                                                                                                                                                                                                                                                                     | M              | 2      | <sup>2</sup> 354.60 | <sup>2</sup> 354.60 |