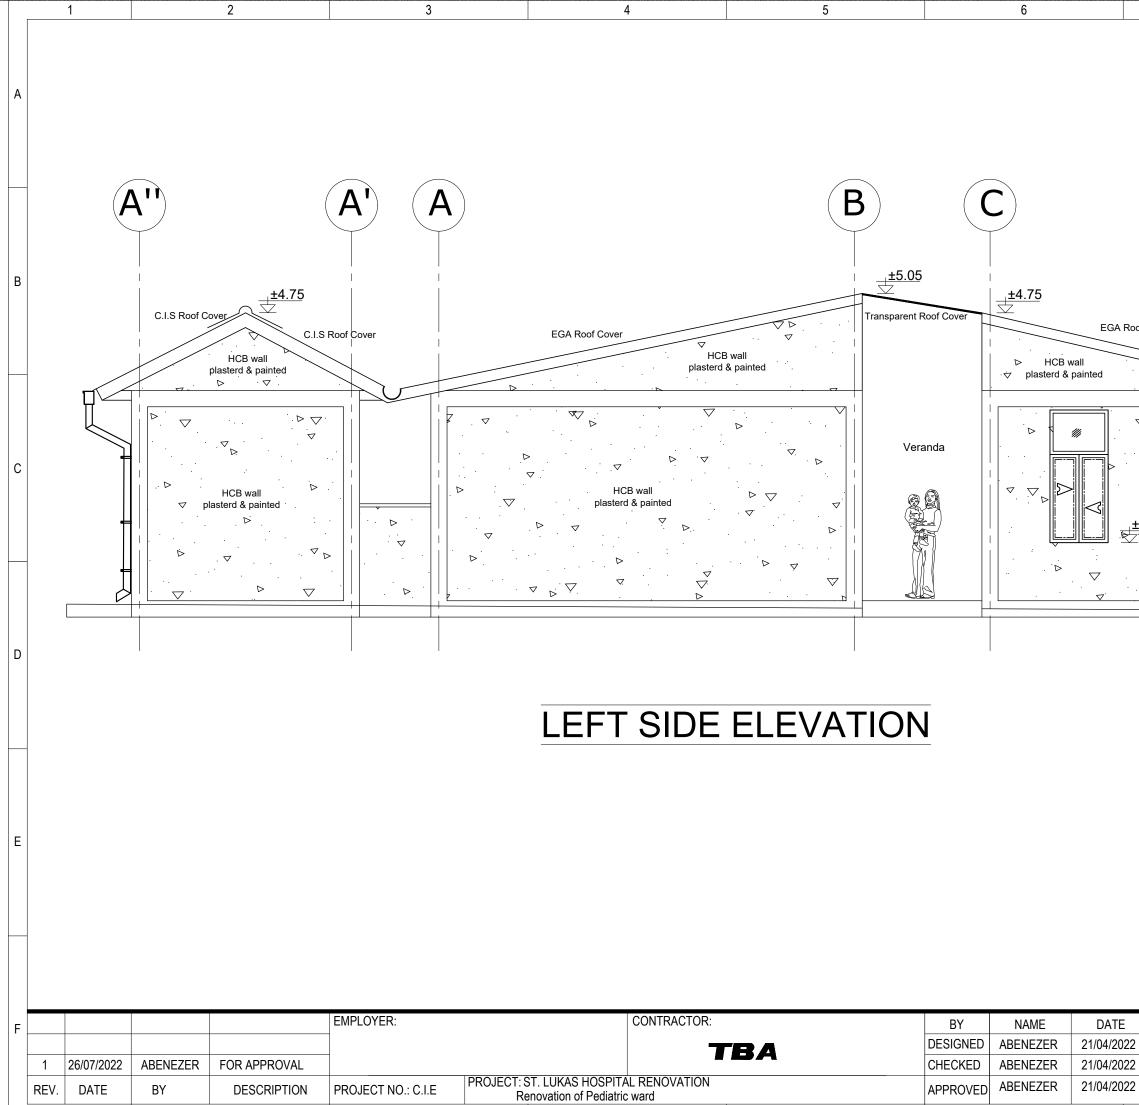

|      | B. Metal Plates                                                                                                                                                                                                                                                                                                                                                                                                                                                                                                                                                                                                                                                                                                                                                                                                                                                                                                                                                                                                                                                                                                                                                     |                |        |                     |                     |
|------|---------------------------------------------------------------------------------------------------------------------------------------------------------------------------------------------------------------------------------------------------------------------------------------------------------------------------------------------------------------------------------------------------------------------------------------------------------------------------------------------------------------------------------------------------------------------------------------------------------------------------------------------------------------------------------------------------------------------------------------------------------------------------------------------------------------------------------------------------------------------------------------------------------------------------------------------------------------------------------------------------------------------------------------------------------------------------------------------------------------------------------------------------------------------|----------------|--------|---------------------|---------------------|
|      | 1) 250 X 250 X 4mm                                                                                                                                                                                                                                                                                                                                                                                                                                                                                                                                                                                                                                                                                                                                                                                                                                                                                                                                                                                                                                                                                                                                                  | Pcs            | 44.00  |                     |                     |
|      | 2) 200 X 60 X 1.5mm                                                                                                                                                                                                                                                                                                                                                                                                                                                                                                                                                                                                                                                                                                                                                                                                                                                                                                                                                                                                                                                                                                                                                 | Pcs            | 28.00  |                     |                     |
|      | 3) L150 X 150 X 3mm                                                                                                                                                                                                                                                                                                                                                                                                                                                                                                                                                                                                                                                                                                                                                                                                                                                                                                                                                                                                                                                                                                                                                 | Pcs            | 14.00  |                     |                     |
|      | 4) 350 X 450 X 4mm                                                                                                                                                                                                                                                                                                                                                                                                                                                                                                                                                                                                                                                                                                                                                                                                                                                                                                                                                                                                                                                                                                                                                  | Pcs            | 14.00  |                     |                     |
|      | <b>C. J-bolts</b><br>Supply and install galvanized 16mm thick J-bolt (300mm long )as<br>shown on the drawing.                                                                                                                                                                                                                                                                                                                                                                                                                                                                                                                                                                                                                                                                                                                                                                                                                                                                                                                                                                                                                                                       | Pcs            | 88.00  |                     |                     |
| 3.02 | Roof covering in EGA-500 sheet including roof ridge cover fixed to $50x40mm$ RHS purlin at 90cm c/c by means of J-bolt screw. Roof cover measured in horizontal projection. Price shall include the necessary fittings and accessories as per the design.                                                                                                                                                                                                                                                                                                                                                                                                                                                                                                                                                                                                                                                                                                                                                                                                                                                                                                           | M <sup>2</sup> | 354.60 |                     |                     |
| 3.03 | Supply and install transparent fiber Roof covering sheet including<br>roof ridge cover fixed to 50x40mm RHS purlin at 90cm c/c by<br>means of J-bolt screw. Roof cover measured in horizontal<br>projection. Price shall include the necessary fittings and accessories<br>as per the design.                                                                                                                                                                                                                                                                                                                                                                                                                                                                                                                                                                                                                                                                                                                                                                                                                                                                       | M <sup>2</sup> | 60.00  |                     |                     |
| 3.04 | Supply and fix G-28 flat metal sheet gutter connecting the two roofs<br>as per the detail drawing. Price shall include metal bracket support<br>and all other necessary acessories.Devt. length =820 mm                                                                                                                                                                                                                                                                                                                                                                                                                                                                                                                                                                                                                                                                                                                                                                                                                                                                                                                                                             | lm             | 52.00  |                     |                     |
| 3.05 | Supply and fix110mm diameter PVC down pipe as per the drawing, price shall include metal strap supports c/c 900mm, wire strainer and all other necessary accessories                                                                                                                                                                                                                                                                                                                                                                                                                                                                                                                                                                                                                                                                                                                                                                                                                                                                                                                                                                                                | lm             | 45.00  |                     |                     |
|      | TOTAL CARRIED TO SUMMARY                                                                                                                                                                                                                                                                                                                                                                                                                                                                                                                                                                                                                                                                                                                                                                                                                                                                                                                                                                                                                                                                                                                                            |                |        |                     |                     |
|      | 4. CEILING WORK                                                                                                                                                                                                                                                                                                                                                                                                                                                                                                                                                                                                                                                                                                                                                                                                                                                                                                                                                                                                                                                                                                                                                     |                |        |                     |                     |
| 4.01 | All structural members shall be well seasoned, straight and free of<br>any harmful defects. Each truss joint shall be connected with band<br>iron and truss shall be firmly anchored to tie beam with $\phi$ 6mm<br>plain bars. Price includes plain bars and approved 3 coats of anti<br>termite paint to trusses & purlins.                                                                                                                                                                                                                                                                                                                                                                                                                                                                                                                                                                                                                                                                                                                                                                                                                                       |                |        |                     |                     |
|      | a) 5X7 cm zigiba purlin.                                                                                                                                                                                                                                                                                                                                                                                                                                                                                                                                                                                                                                                                                                                                                                                                                                                                                                                                                                                                                                                                                                                                            | ml             | 264.00 |                     |                     |
| 4.02 | Providing and fixing White colored 600mmx600mm Panel ceiling<br>tiles grid system with 15mm wide T-section flanges, wihite colour<br>15mm gird to comprise main runners spaced at 1200mm centre to<br>centre securely fixed to structural soffit by approved hangers at<br>1200mm maximum centre to centre and not more than 150mm<br>from spliced joints. The last hanger at the end of each main hanger<br>should not be greater than 600mm from adjacent wall. Flush fitting<br>1200mm long cross tees to be interlocked between main runnders<br>at 600mm centre to from 1200x600mm modules. Cut cross tees<br>longer than 600mm require independent support.<br>600x600mm modules to be formed by fitting 600mm long flush<br>fitting cross tees centrally between the 1200mm cross tees.<br>Perimeter trim to be armstrong trulok wall angle or channel<br>secured to walls at 450mm maximum centres. The rate shall include<br>cutting of the tiles for light fixtures/A.C. and providing necessary<br>and additional frame work for fixing the same. Wherever channels<br>are cut in this process, additional support shall be made for proper<br>stability | M <sup>2</sup> | 354.60 |                     |                     |
|      |                                                                                                                                                                                                                                                                                                                                                                                                                                                                                                                                                                                                                                                                                                                                                                                                                                                                                                                                                                                                                                                                                                                                                                     | M              | 2      | <sup>2</sup> 354.60 | <sup>2</sup> 354.60 |