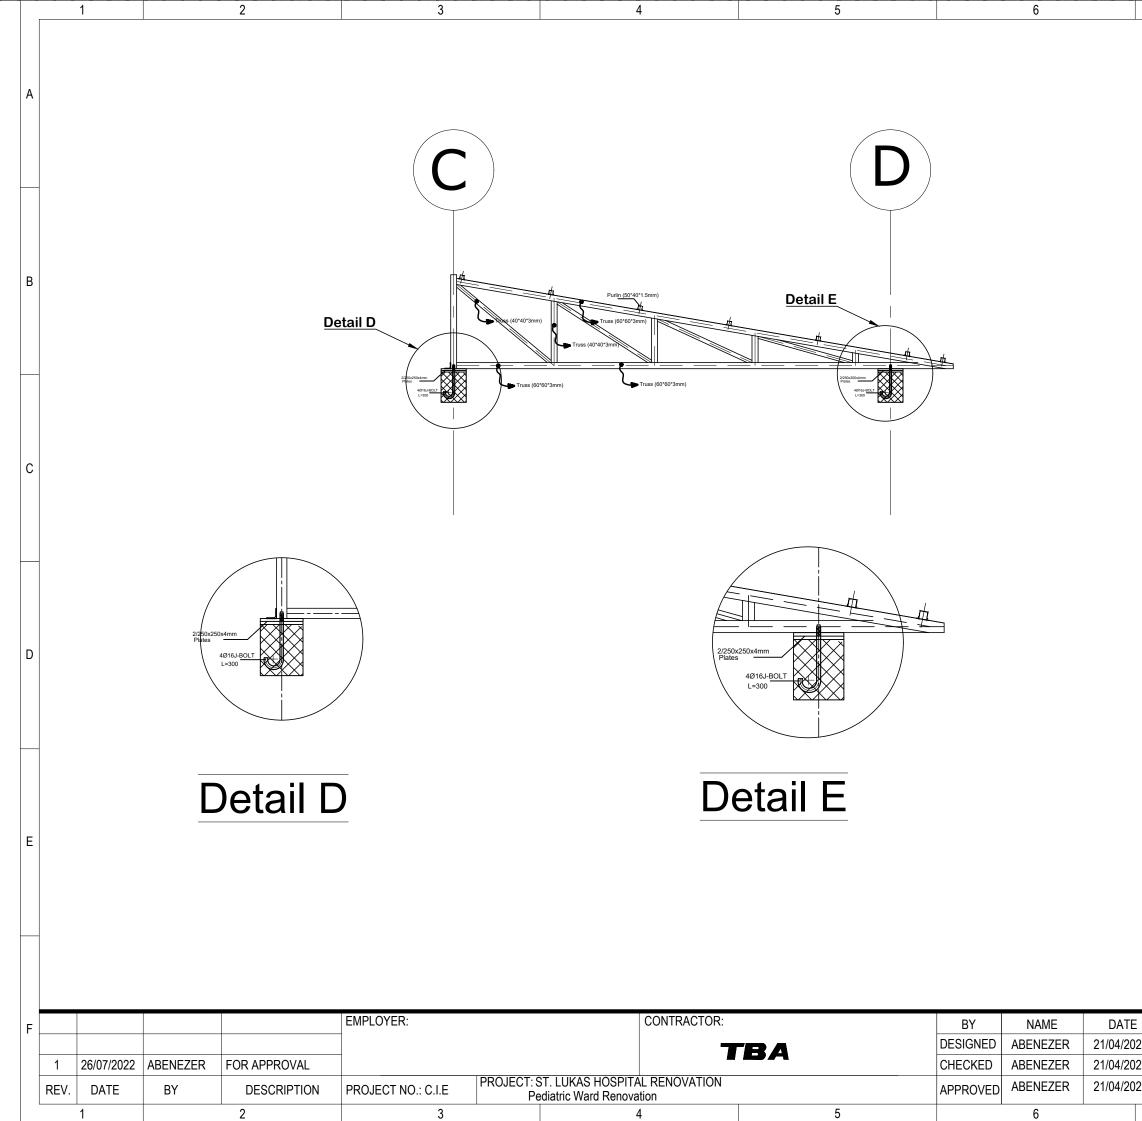

С

D

|    | TITLE:   |                  |      |      |   | SCALE | N/A   | F |
|----|----------|------------------|------|------|---|-------|-------|---|
| 22 | - GROUN  | ID FLOOR PLAN    |      |      |   | UNIT  | СМ    |   |
| 22 |          |                  |      |      |   | PLOT  | A3    |   |
| 22 | DOC. NO. | SL-HP-PDW-AR - 2 | 2022 | REV. | 0 | SHEET | 08/08 |   |
|    |          | 7                |      |      | 8 |       |       |   |

| Total       | Birr - |  |
|-------------|--------|--|
|             |        |  |
| 15% VAT     | Birr - |  |
|             |        |  |
| Grand Total | Birr - |  |
|             |        |  |

| Item | Description                                                                                                                                                                                                                                                                                                                               | Unit           | Qty                        | Unit Rate | Amount |
|------|-------------------------------------------------------------------------------------------------------------------------------------------------------------------------------------------------------------------------------------------------------------------------------------------------------------------------------------------|----------------|----------------------------|-----------|--------|
| No   | <b>`</b>                                                                                                                                                                                                                                                                                                                                  |                | .,                         |           |        |
|      | 1.0 CLEARING & DEMOLISHING WORK                                                                                                                                                                                                                                                                                                           |                |                            |           |        |
| 1.01 | Dismantle and remove existing corrugated iron sheet (CIS)cover.<br>price shall includes removing all the pins & purlin and store<br>unserviceable surplus material and stacking of serviceable material<br>with in 500 meters lead as directed by Engineer-in-charge.                                                                     | M <sup>2</sup> | 354.60                     |           |        |
| 1.02 | Dismantle existing gutter. price shall include disposal of<br>unserviceable surplus material and stacking of serviceable material<br>with in 500 meters lead as directed by Engineer-in-charge.                                                                                                                                           | lm             | 101.60                     |           |        |
| 1.03 | Dismantle existing down pipe. price shall include disposal of<br>unserviceable surplus material and stacking of serviceable material<br>with in 500 meters lead as directed by Engineer-in-charge.                                                                                                                                        | Pcs            | 20.00                      |           |        |
| 1.04 | Dismantle and remove existing roof truss and store the materials at<br>the approved location. Price shall include dismantling all<br>components of a single truss and purlin on the truss section.                                                                                                                                        | Pcs            | 11.00                      |           |        |
| 1.05 | Dismantle and remove existing ceiling and related fixtures. The<br>price shall include all the necessary demolishing activities that<br>required for new installation and disposal of unserviceable surplus<br>material and stacking of serviceable material with in 500 meters<br>lead as directed by Engineer-in-charge.                | M <sup>3</sup> | 325.60                     |           |        |
| 1.06 | Chisel and remove top tile beam and column connection points and<br>make the section ready to embed 30cm long j-bolt. The contractor<br>shall gain approval from the lead engineer on the location and size<br>of concrete to be demolished. Price shall include temporary<br>protection and support for top tile beam to prevent cracks. | Pcs            | 22.00                      |           |        |
|      | TOTAL CARRIED TO SUMMARY                                                                                                                                                                                                                                                                                                                  |                |                            |           |        |
|      | 2.0 CONCRETE WORK                                                                                                                                                                                                                                                                                                                         |                |                            |           |        |
|      | Reinforced concrete quality C-25,360 kg of cement/m3 filled in to form work and vibrated around rod reinforcement Price shall include formwork.                                                                                                                                                                                           | M <sup>3</sup> | 4.00                       |           |        |
| 2.02 | Apply three coats of plastering in cement mortar (1:3)Price shall include exposed surface of beams & column,pre-cleaning and preparation of the surface.                                                                                                                                                                                  | M <sup>2</sup> | 100.00                     |           |        |
|      | TOTAL CARRIED TO SUMMARY                                                                                                                                                                                                                                                                                                                  |                |                            |           |        |
|      | 3.0 STEEL WORK                                                                                                                                                                                                                                                                                                                            |                |                            |           |        |
| 3.01 | Prepare & erect steel roof structure all as shown on the detail<br>drawings. Apply two coats of antirust paint. Price includes all<br>necessary preparation work such as cleaning, wire brushing<br>,connecting plates, bolts, nuts, angle iron, reinf bars finally two coats<br>of anti-rust paint.& all the necessary accessories.      |                |                            |           |        |
|      | <b>A. RHS &amp; SHS</b><br>1) RHS 80 X 80 X 3mm                                                                                                                                                                                                                                                                                           | Kg             | 150.00                     |           |        |
|      | 2) RHS 60 X 60 X 3mm                                                                                                                                                                                                                                                                                                                      | Kg             | 850.00                     |           |        |
|      | 3) RHS 50 X 40 X 3mm<br>4) RHS 40 X 40 X 3mm<br>5) RHS 25 X 25 X 3mm                                                                                                                                                                                                                                                                      | Kg<br>Kg<br>Kg | 400.00<br>550.00<br>250.00 |           |        |

|      | B. Metal Plates                                                                                                                                                                                                                                                                                                                                                                                                                                                                                                                                                                                                                                                                                                                                                                                                                                                                                                                                                                                                                                                                                                                                                     |                |        |                     |                     |
|------|---------------------------------------------------------------------------------------------------------------------------------------------------------------------------------------------------------------------------------------------------------------------------------------------------------------------------------------------------------------------------------------------------------------------------------------------------------------------------------------------------------------------------------------------------------------------------------------------------------------------------------------------------------------------------------------------------------------------------------------------------------------------------------------------------------------------------------------------------------------------------------------------------------------------------------------------------------------------------------------------------------------------------------------------------------------------------------------------------------------------------------------------------------------------|----------------|--------|---------------------|---------------------|
|      | 1) 250 X 250 X 4mm                                                                                                                                                                                                                                                                                                                                                                                                                                                                                                                                                                                                                                                                                                                                                                                                                                                                                                                                                                                                                                                                                                                                                  | Pcs            | 44.00  |                     |                     |
|      | 2) 200 X 60 X 1.5mm                                                                                                                                                                                                                                                                                                                                                                                                                                                                                                                                                                                                                                                                                                                                                                                                                                                                                                                                                                                                                                                                                                                                                 | Pcs            | 28.00  |                     |                     |
|      | 3) L150 X 150 X 3mm                                                                                                                                                                                                                                                                                                                                                                                                                                                                                                                                                                                                                                                                                                                                                                                                                                                                                                                                                                                                                                                                                                                                                 | Pcs            | 14.00  |                     |                     |
|      | 4) 350 X 450 X 4mm                                                                                                                                                                                                                                                                                                                                                                                                                                                                                                                                                                                                                                                                                                                                                                                                                                                                                                                                                                                                                                                                                                                                                  | Pcs            | 14.00  |                     |                     |
|      | <b>C. J-bolts</b><br>Supply and install galvanized 16mm thick J-bolt (300mm long )as<br>shown on the drawing.                                                                                                                                                                                                                                                                                                                                                                                                                                                                                                                                                                                                                                                                                                                                                                                                                                                                                                                                                                                                                                                       | Pcs            | 88.00  |                     |                     |
| 3.02 | Roof covering in EGA-500 sheet including roof ridge cover fixed to $50x40mm$ RHS purlin at 90cm c/c by means of J-bolt screw. Roof cover measured in horizontal projection. Price shall include the necessary fittings and accessories as per the design.                                                                                                                                                                                                                                                                                                                                                                                                                                                                                                                                                                                                                                                                                                                                                                                                                                                                                                           | M <sup>2</sup> | 354.60 |                     |                     |
| 3.03 | Supply and install transparent fiber Roof covering sheet including<br>roof ridge cover fixed to 50x40mm RHS purlin at 90cm c/c by<br>means of J-bolt screw. Roof cover measured in horizontal<br>projection. Price shall include the necessary fittings and accessories<br>as per the design.                                                                                                                                                                                                                                                                                                                                                                                                                                                                                                                                                                                                                                                                                                                                                                                                                                                                       | M <sup>2</sup> | 60.00  |                     |                     |
| 3.04 | Supply and fix G-28 flat metal sheet gutter connecting the two roofs<br>as per the detail drawing. Price shall include metal bracket support<br>and all other necessary acessories.Devt. length =820 mm                                                                                                                                                                                                                                                                                                                                                                                                                                                                                                                                                                                                                                                                                                                                                                                                                                                                                                                                                             | lm             | 52.00  |                     |                     |
| 3.05 | Supply and fix110mm diameter PVC down pipe as per the drawing, price shall include metal strap supports c/c 900mm, wire strainer and all other necessary accessories                                                                                                                                                                                                                                                                                                                                                                                                                                                                                                                                                                                                                                                                                                                                                                                                                                                                                                                                                                                                | lm             | 45.00  |                     |                     |
|      | TOTAL CARRIED TO SUMMARY                                                                                                                                                                                                                                                                                                                                                                                                                                                                                                                                                                                                                                                                                                                                                                                                                                                                                                                                                                                                                                                                                                                                            |                |        |                     |                     |
|      | 4. CEILING WORK                                                                                                                                                                                                                                                                                                                                                                                                                                                                                                                                                                                                                                                                                                                                                                                                                                                                                                                                                                                                                                                                                                                                                     |                |        |                     |                     |
| 4.01 | All structural members shall be well seasoned, straight and free of<br>any harmful defects. Each truss joint shall be connected with band<br>iron and truss shall be firmly anchored to tie beam with $\phi$ 6mm<br>plain bars. Price includes plain bars and approved 3 coats of anti<br>termite paint to trusses & purlins.                                                                                                                                                                                                                                                                                                                                                                                                                                                                                                                                                                                                                                                                                                                                                                                                                                       |                |        |                     |                     |
|      | a) 5X7 cm zigiba purlin.                                                                                                                                                                                                                                                                                                                                                                                                                                                                                                                                                                                                                                                                                                                                                                                                                                                                                                                                                                                                                                                                                                                                            | ml             | 264.00 |                     |                     |
| 4.02 | Providing and fixing White colored 600mmx600mm Panel ceiling<br>tiles grid system with 15mm wide T-section flanges, wihite colour<br>15mm gird to comprise main runners spaced at 1200mm centre to<br>centre securely fixed to structural soffit by approved hangers at<br>1200mm maximum centre to centre and not more than 150mm<br>from spliced joints. The last hanger at the end of each main hanger<br>should not be greater than 600mm from adjacent wall. Flush fitting<br>1200mm long cross tees to be interlocked between main runnders<br>at 600mm centre to from 1200x600mm modules. Cut cross tees<br>longer than 600mm require independent support.<br>600x600mm modules to be formed by fitting 600mm long flush<br>fitting cross tees centrally between the 1200mm cross tees.<br>Perimeter trim to be armstrong trulok wall angle or channel<br>secured to walls at 450mm maximum centres. The rate shall include<br>cutting of the tiles for light fixtures/A.C. and providing necessary<br>and additional frame work for fixing the same. Wherever channels<br>are cut in this process, additional support shall be made for proper<br>stability | M <sup>2</sup> | 354.60 |                     |                     |
|      |                                                                                                                                                                                                                                                                                                                                                                                                                                                                                                                                                                                                                                                                                                                                                                                                                                                                                                                                                                                                                                                                                                                                                                     | M              | 2      | <sup>2</sup> 354.60 | <sup>2</sup> 354.60 |