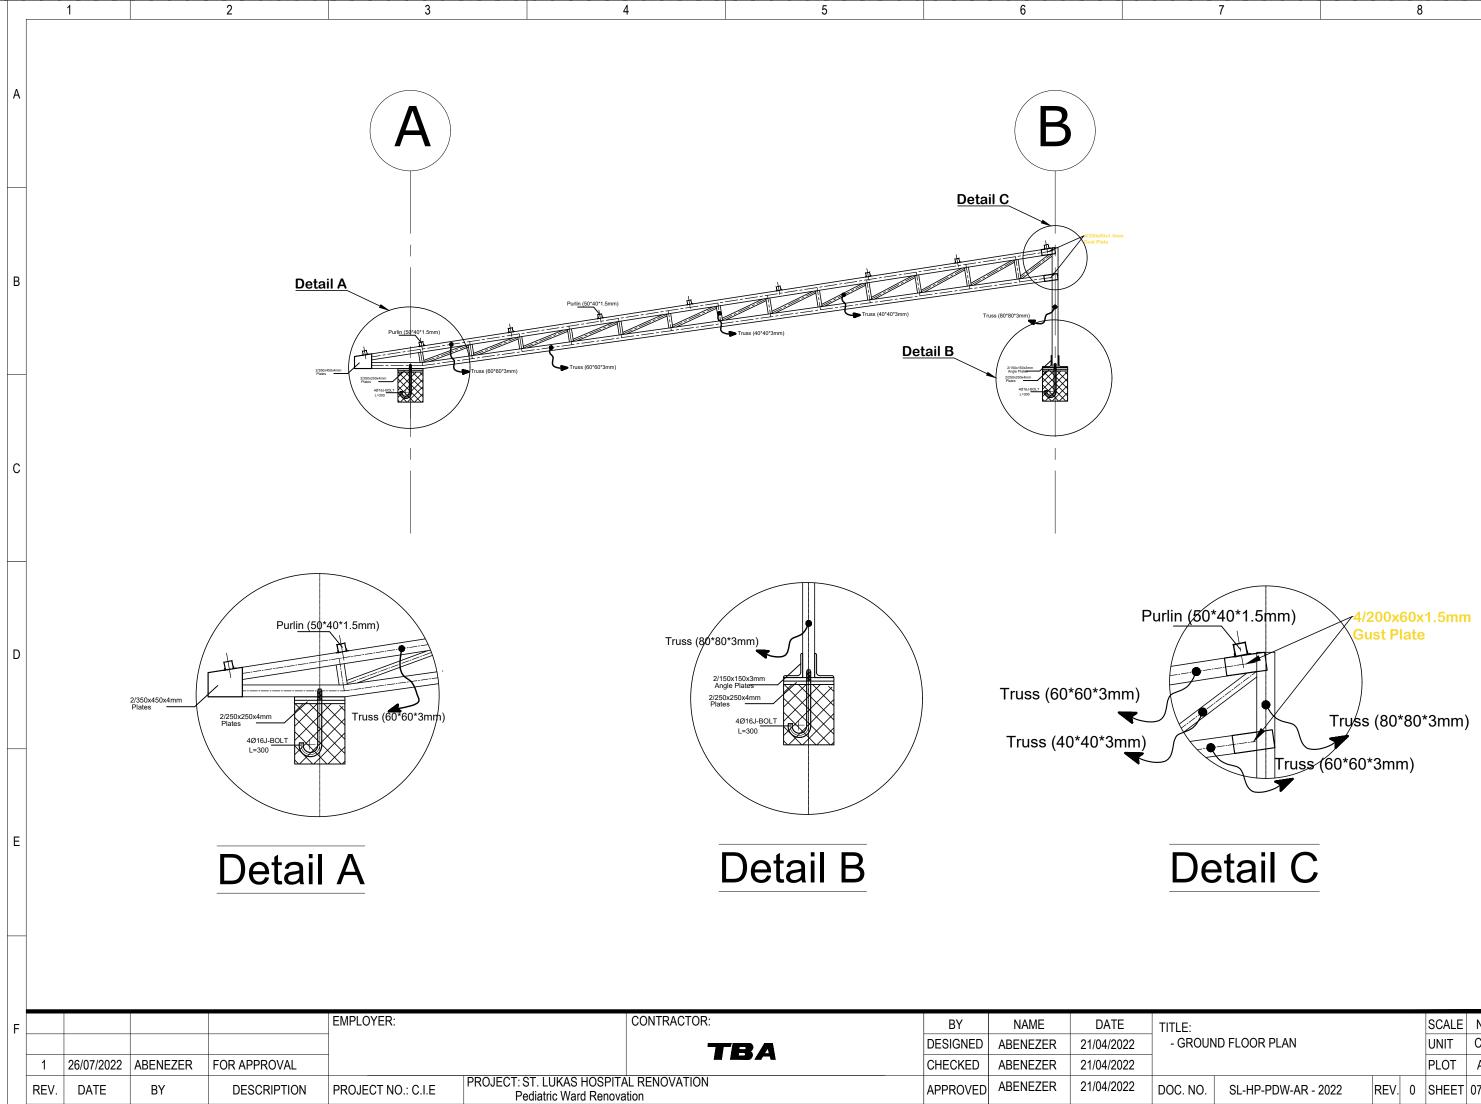

|   | TITLE:   |                  |      |      |   | SCALE | N/A   | F |
|---|----------|------------------|------|------|---|-------|-------|---|
| 2 | - GROUN  | ID FLOOR PLAN    |      |      |   | UNIT  | СМ    |   |
| 2 |          |                  |      |      |   | PLOT  | A3    |   |
| 2 | DOC. NO. | SL-HP-PDW-AR - 2 | 2022 | REV. | 0 | SHEET | 07/08 |   |
|   |          | 7                |      |      |   |       |       |   |

| Total       | Birr - |  |
|-------------|--------|--|
|             |        |  |
| 15% VAT     | Birr - |  |
|             |        |  |
| Grand Total | Birr - |  |
|             |        |  |

| Item | Description                                                                                                                                                                                                                                                                                                                               | Unit           | Qty                        | Unit Rate | Amount |
|------|-------------------------------------------------------------------------------------------------------------------------------------------------------------------------------------------------------------------------------------------------------------------------------------------------------------------------------------------|----------------|----------------------------|-----------|--------|
| No   | <b>`</b>                                                                                                                                                                                                                                                                                                                                  |                | .,                         |           |        |
|      | 1.0 CLEARING & DEMOLISHING WORK                                                                                                                                                                                                                                                                                                           |                |                            |           |        |
| 1.01 | Dismantle and remove existing corrugated iron sheet (CIS)cover.<br>price shall includes removing all the pins & purlin and store<br>unserviceable surplus material and stacking of serviceable material<br>with in 500 meters lead as directed by Engineer-in-charge.                                                                     | M <sup>2</sup> | 354.60                     |           |        |
| 1.02 | Dismantle existing gutter. price shall include disposal of<br>unserviceable surplus material and stacking of serviceable material<br>with in 500 meters lead as directed by Engineer-in-charge.                                                                                                                                           | lm             | 101.60                     |           |        |
| 1.03 | Dismantle existing down pipe. price shall include disposal of<br>unserviceable surplus material and stacking of serviceable material<br>with in 500 meters lead as directed by Engineer-in-charge.                                                                                                                                        | Pcs            | 20.00                      |           |        |
| 1.04 | Dismantle and remove existing roof truss and store the materials at<br>the approved location. Price shall include dismantling all<br>components of a single truss and purlin on the truss section.                                                                                                                                        | Pcs            | 11.00                      |           |        |
| 1.05 | Dismantle and remove existing ceiling and related fixtures. The<br>price shall include all the necessary demolishing activities that<br>required for new installation and disposal of unserviceable surplus<br>material and stacking of serviceable material with in 500 meters<br>lead as directed by Engineer-in-charge.                | M <sup>3</sup> | 325.60                     |           |        |
| 1.06 | Chisel and remove top tile beam and column connection points and<br>make the section ready to embed 30cm long j-bolt. The contractor<br>shall gain approval from the lead engineer on the location and size<br>of concrete to be demolished. Price shall include temporary<br>protection and support for top tile beam to prevent cracks. | Pcs            | 22.00                      |           |        |
|      | TOTAL CARRIED TO SUMMARY                                                                                                                                                                                                                                                                                                                  |                |                            |           |        |
|      | 2.0 CONCRETE WORK                                                                                                                                                                                                                                                                                                                         |                |                            |           |        |
|      | Reinforced concrete quality C-25,360 kg of cement/m3 filled in to form work and vibrated around rod reinforcement Price shall include formwork.                                                                                                                                                                                           | M <sup>3</sup> | 4.00                       |           |        |
| 2.02 | Apply three coats of plastering in cement mortar (1:3)Price shall include exposed surface of beams & column,pre-cleaning and preparation of the surface.                                                                                                                                                                                  | M <sup>2</sup> | 100.00                     |           |        |
|      | TOTAL CARRIED TO SUMMARY                                                                                                                                                                                                                                                                                                                  |                |                            |           |        |
|      | 3.0 STEEL WORK                                                                                                                                                                                                                                                                                                                            |                |                            |           |        |
| 3.01 | Prepare & erect steel roof structure all as shown on the detail<br>drawings. Apply two coats of antirust paint. Price includes all<br>necessary preparation work such as cleaning, wire brushing<br>,connecting plates, bolts, nuts, angle iron, reinf bars finally two coats<br>of anti-rust paint.& all the necessary accessories.      |                |                            |           |        |
|      | <b>A. RHS &amp; SHS</b><br>1) RHS 80 X 80 X 3mm                                                                                                                                                                                                                                                                                           | Kg             | 150.00                     |           |        |
|      | 2) RHS 60 X 60 X 3mm                                                                                                                                                                                                                                                                                                                      | Kg             | 850.00                     |           |        |
|      | 3) RHS 50 X 40 X 3mm<br>4) RHS 40 X 40 X 3mm<br>5) RHS 25 X 25 X 3mm                                                                                                                                                                                                                                                                      | Kg<br>Kg<br>Kg | 400.00<br>550.00<br>250.00 |           |        |

|      | B. Metal Plates                                                                                                                                                                                                                                                                                                                                                                                                                                                                                                                                                                                                                                                                                                                                                                                                                                                                                                                                                                                                                                                                                                                                                     |                |        |                     |                     |
|------|---------------------------------------------------------------------------------------------------------------------------------------------------------------------------------------------------------------------------------------------------------------------------------------------------------------------------------------------------------------------------------------------------------------------------------------------------------------------------------------------------------------------------------------------------------------------------------------------------------------------------------------------------------------------------------------------------------------------------------------------------------------------------------------------------------------------------------------------------------------------------------------------------------------------------------------------------------------------------------------------------------------------------------------------------------------------------------------------------------------------------------------------------------------------|----------------|--------|---------------------|---------------------|
|      | 1) 250 X 250 X 4mm                                                                                                                                                                                                                                                                                                                                                                                                                                                                                                                                                                                                                                                                                                                                                                                                                                                                                                                                                                                                                                                                                                                                                  | Pcs            | 44.00  |                     |                     |
|      | 2) 200 X 60 X 1.5mm                                                                                                                                                                                                                                                                                                                                                                                                                                                                                                                                                                                                                                                                                                                                                                                                                                                                                                                                                                                                                                                                                                                                                 | Pcs            | 28.00  |                     |                     |
|      | 3) L150 X 150 X 3mm                                                                                                                                                                                                                                                                                                                                                                                                                                                                                                                                                                                                                                                                                                                                                                                                                                                                                                                                                                                                                                                                                                                                                 | Pcs            | 14.00  |                     |                     |
|      | 4) 350 X 450 X 4mm                                                                                                                                                                                                                                                                                                                                                                                                                                                                                                                                                                                                                                                                                                                                                                                                                                                                                                                                                                                                                                                                                                                                                  | Pcs            | 14.00  |                     |                     |
|      | <b>C. J-bolts</b><br>Supply and install galvanized 16mm thick J-bolt (300mm long )as<br>shown on the drawing.                                                                                                                                                                                                                                                                                                                                                                                                                                                                                                                                                                                                                                                                                                                                                                                                                                                                                                                                                                                                                                                       | Pcs            | 88.00  |                     |                     |
| 3.02 | Roof covering in EGA-500 sheet including roof ridge cover fixed to $50x40mm$ RHS purlin at 90cm c/c by means of J-bolt screw. Roof cover measured in horizontal projection. Price shall include the necessary fittings and accessories as per the design.                                                                                                                                                                                                                                                                                                                                                                                                                                                                                                                                                                                                                                                                                                                                                                                                                                                                                                           | M <sup>2</sup> | 354.60 |                     |                     |
| 3.03 | Supply and install transparent fiber Roof covering sheet including<br>roof ridge cover fixed to 50x40mm RHS purlin at 90cm c/c by<br>means of J-bolt screw. Roof cover measured in horizontal<br>projection. Price shall include the necessary fittings and accessories<br>as per the design.                                                                                                                                                                                                                                                                                                                                                                                                                                                                                                                                                                                                                                                                                                                                                                                                                                                                       | M <sup>2</sup> | 60.00  |                     |                     |
| 3.04 | Supply and fix G-28 flat metal sheet gutter connecting the two roofs<br>as per the detail drawing. Price shall include metal bracket support<br>and all other necessary acessories.Devt. length =820 mm                                                                                                                                                                                                                                                                                                                                                                                                                                                                                                                                                                                                                                                                                                                                                                                                                                                                                                                                                             | lm             | 52.00  |                     |                     |
| 3.05 | Supply and fix110mm diameter PVC down pipe as per the drawing, price shall include metal strap supports c/c 900mm, wire strainer and all other necessary accessories                                                                                                                                                                                                                                                                                                                                                                                                                                                                                                                                                                                                                                                                                                                                                                                                                                                                                                                                                                                                | lm             | 45.00  |                     |                     |
|      | TOTAL CARRIED TO SUMMARY                                                                                                                                                                                                                                                                                                                                                                                                                                                                                                                                                                                                                                                                                                                                                                                                                                                                                                                                                                                                                                                                                                                                            |                |        |                     |                     |
|      | 4. CEILING WORK                                                                                                                                                                                                                                                                                                                                                                                                                                                                                                                                                                                                                                                                                                                                                                                                                                                                                                                                                                                                                                                                                                                                                     |                |        |                     |                     |
| 4.01 | All structural members shall be well seasoned, straight and free of<br>any harmful defects. Each truss joint shall be connected with band<br>iron and truss shall be firmly anchored to tie beam with $\phi$ 6mm<br>plain bars. Price includes plain bars and approved 3 coats of anti<br>termite paint to trusses & purlins.                                                                                                                                                                                                                                                                                                                                                                                                                                                                                                                                                                                                                                                                                                                                                                                                                                       |                |        |                     |                     |
|      | a) 5X7 cm zigiba purlin.                                                                                                                                                                                                                                                                                                                                                                                                                                                                                                                                                                                                                                                                                                                                                                                                                                                                                                                                                                                                                                                                                                                                            | ml             | 264.00 |                     |                     |
| 4.02 | Providing and fixing White colored 600mmx600mm Panel ceiling<br>tiles grid system with 15mm wide T-section flanges, wihite colour<br>15mm gird to comprise main runners spaced at 1200mm centre to<br>centre securely fixed to structural soffit by approved hangers at<br>1200mm maximum centre to centre and not more than 150mm<br>from spliced joints. The last hanger at the end of each main hanger<br>should not be greater than 600mm from adjacent wall. Flush fitting<br>1200mm long cross tees to be interlocked between main runnders<br>at 600mm centre to from 1200x600mm modules. Cut cross tees<br>longer than 600mm require independent support.<br>600x600mm modules to be formed by fitting 600mm long flush<br>fitting cross tees centrally between the 1200mm cross tees.<br>Perimeter trim to be armstrong trulok wall angle or channel<br>secured to walls at 450mm maximum centres. The rate shall include<br>cutting of the tiles for light fixtures/A.C. and providing necessary<br>and additional frame work for fixing the same. Wherever channels<br>are cut in this process, additional support shall be made for proper<br>stability | M <sup>2</sup> | 354.60 |                     |                     |
|      |                                                                                                                                                                                                                                                                                                                                                                                                                                                                                                                                                                                                                                                                                                                                                                                                                                                                                                                                                                                                                                                                                                                                                                     | M              | 2      | <sup>2</sup> 354.60 | <sup>2</sup> 354.60 |